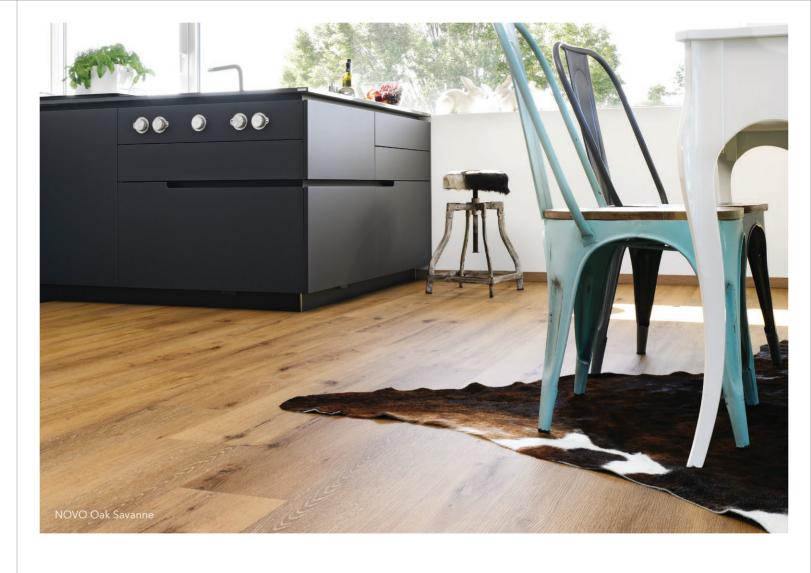

# Available in 12 colours.

From a natural appearance to subtle pastel tones - the 12 colours in the NOVO collection offer the perfect backdrop for any interior style.