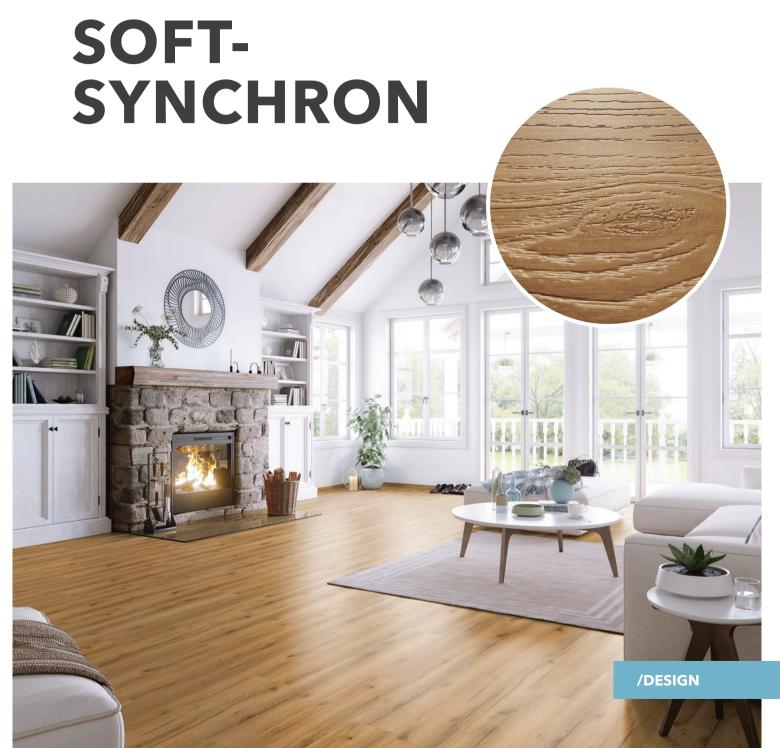

## design options.

A vinyl floor from tilo leaves nothing to be desired. Vinyl is the all-rounder of the flooring world, as it's durable and available in every look.

A decorative film is used to produce the appearance of vinyl floors. Limitless designs are possible. As well as replicating the look, special technologies can also recreate the feel of real wood or stone. With the softsynchron feel, the wear layer of the vinyl fully matches the decorative film. This means you can truly feel the wood characteristics, giving you the most authentic vinyl floor produced so far.

## softsynchron embossing.

softsynchron embossing represents the next level of vinyl embossing. Every knothole, every crack, every bump and ridge is gently embossed exactly where it is visible. Thanks to this sophisticated technology, softsynchron embossed vinyl floors are barely distinguishable from real wood in terms of not just their look but also their feel. They have an in-

credibly natural and pure effect. In this case, softsynchron also means that the embossing is particularly smooth and low key, making the result even more authentic. The sensation underfoot is incomparable and the wood design extremely natural, even though it's still a vinyl floor.