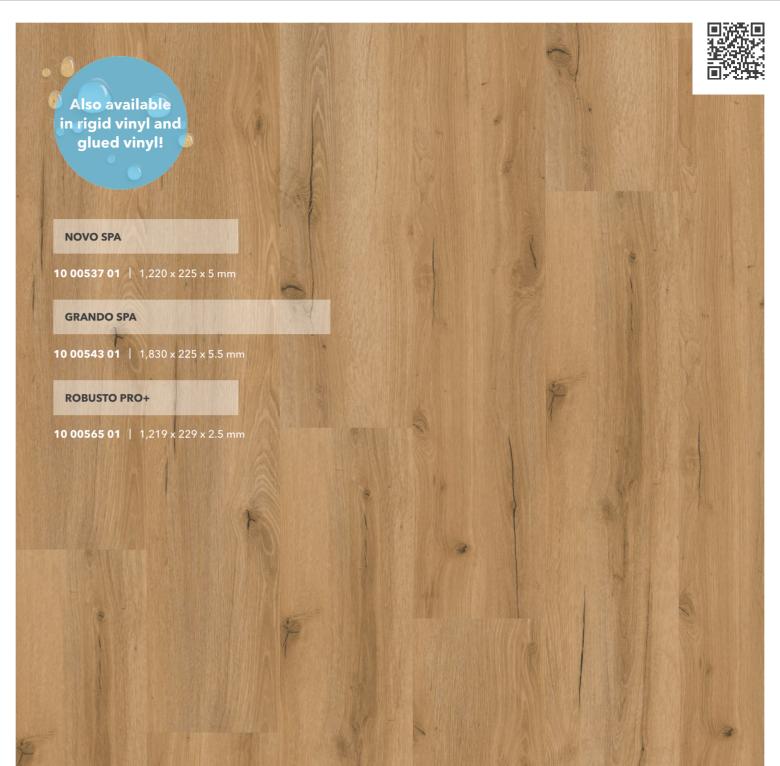

# Available in 12 colours.

From a natural appearance to subtle pastel tones - the 12 colours in the NOVO collection offer the perfect backdrop for any interior style.