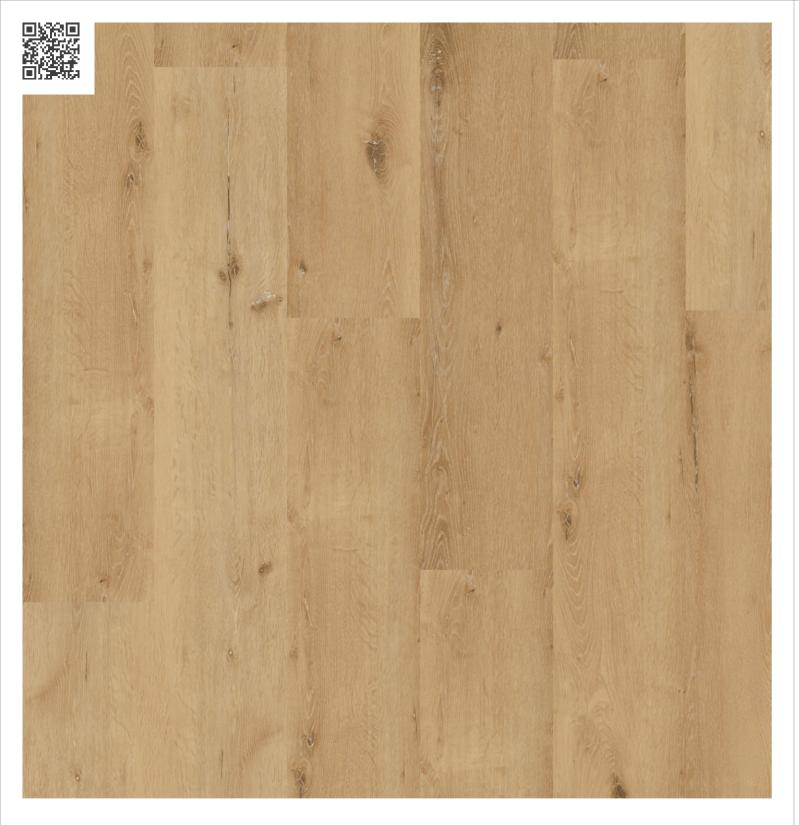

# Available in 12 colours.

From a natural appearance to subtle pastel tones - the 12 colours in the NOVO collection offer the perfect backdrop for any interior style.

**10 00017 01** | 1,205 x 210 x 9.8 mm

**10 00019 01** | 1,205 x 210 x 9.8 mm

13

**10 00024 01** | 1,205 x 210 x 9.8 mm

15

**NOVO** Oak Safari Unbevelled, softsynchron

**10 00021 01** | 1,205 x 210 x 9.8 mm

Simply scan the QR code and download the app.

**TIP:** Want to see how a tilo floor looks in real life in your home? Then use the **tilo floor box!** Simply choose different floor samples from the tilo website and have them sent to your home.