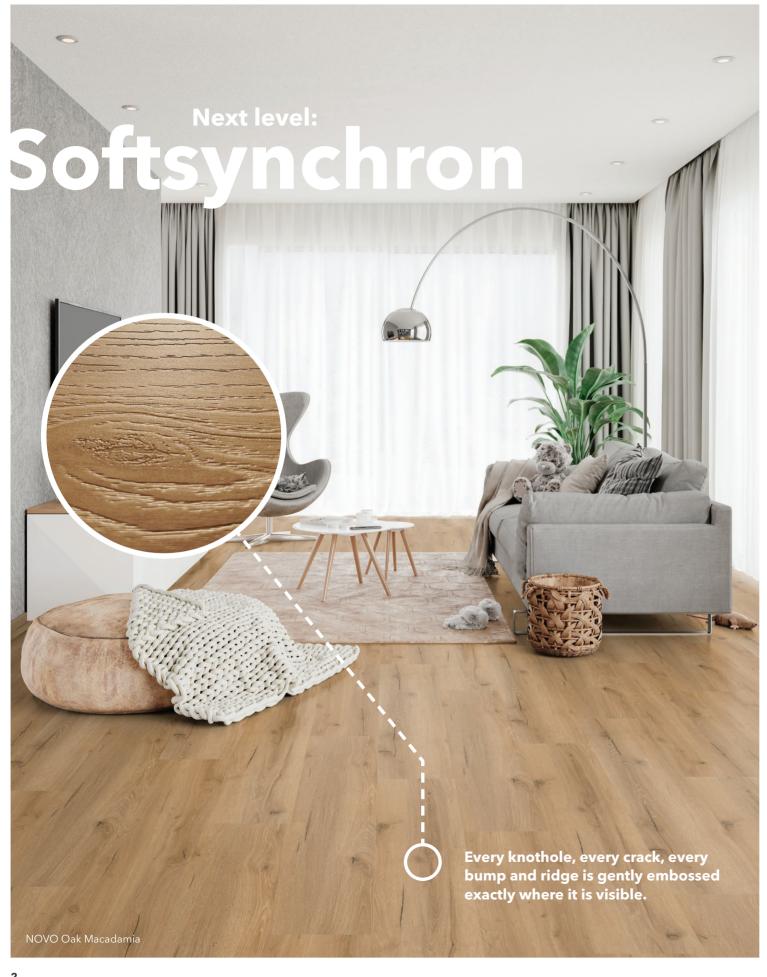

## softsynchron embossing.

softsynchron embossing represents the next level of vinyl embossing. Every knothole, every crack, every bump and ridge is gently embossed exactly where it is visible. Thanks to this sophisticated technology, softsynchron embossed vinyl floors are barely distinguishable from real wood in terms of not just their look but also their feel. They have an in-

credibly natural and pure effect. In this case, softsynchron also means that the embossing is particularly smooth and low key, making the result even more authentic. The sensation underfoot is incomparable and the wood design extremely natural, even though it's still a vinyl floor.