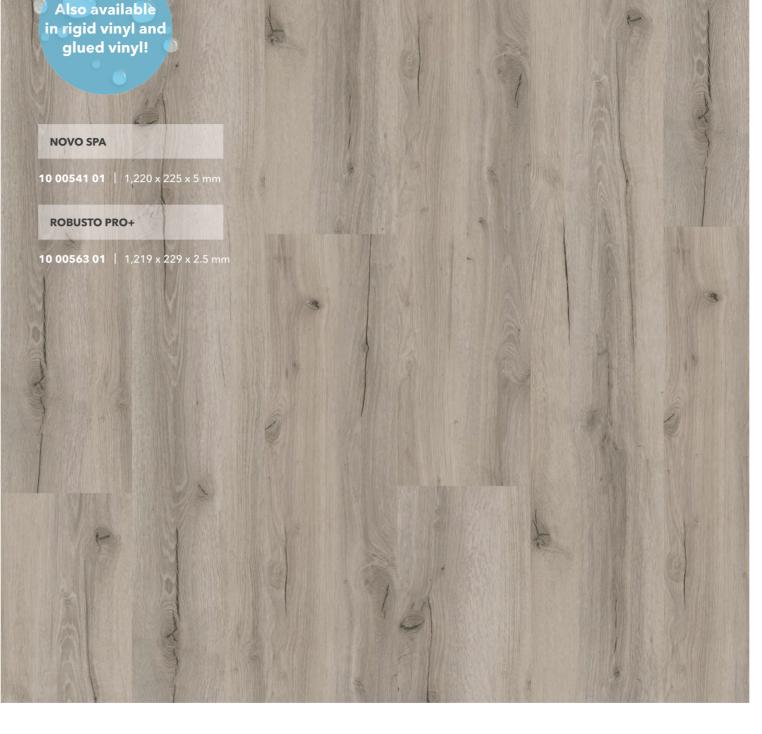

# Available in 12 colours.

From a natural appearance to subtle pastel tones - the 12 colours in the NOVO collection offer the perfect backdrop for any interior style.