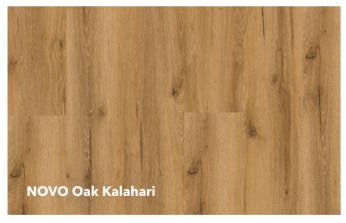

# Available in 12 colours.

From a natural appearance to subtle pastel tones - the 12 colours in the NOVO collection offer the perfect backdrop for any interior style.

**10 00017 01** | 1,205 x 210 x 9.8 mm

**10 00019 01** | 1,205 x 210 x 9.8 mm

13

**10 00024 01** | 1,205 x 210 x 9.8 mm

15

**NOVO** Oak Safari Unbevelled, softsynchron

**10 00021 01** | 1,205 x 210 x 9.8 mm