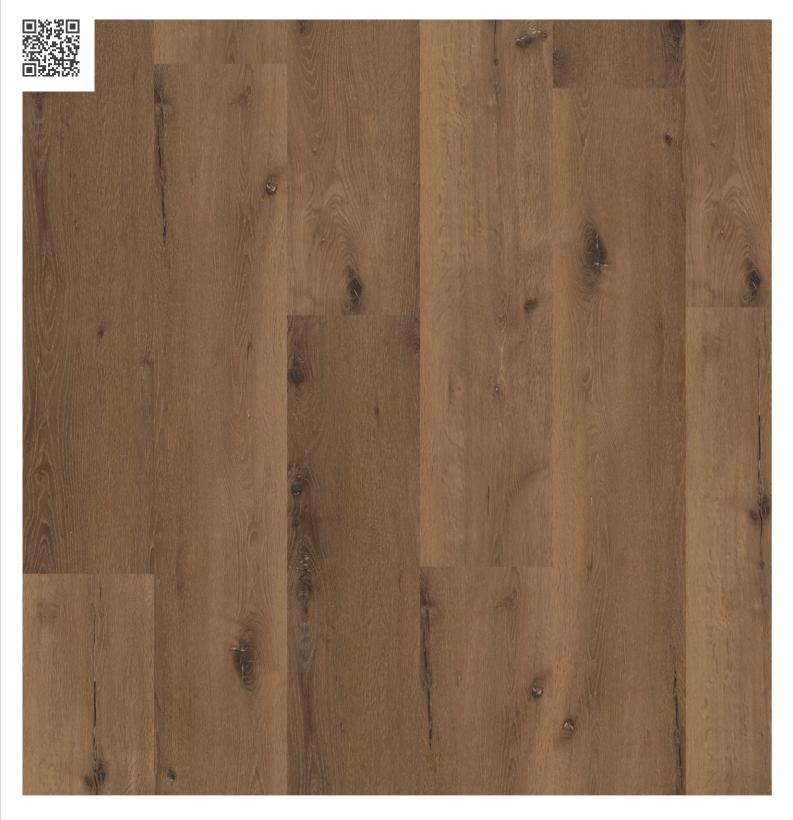

# Available in 12 colours.

From a natural appearance to subtle pastel tones - the 12 colours in the NOVO collection offer the perfect backdrop for any interior style.

**10 00017 01** | 1,205 x 210 x 9.8 mm

**10 00019 01** | 1,205 x 210 x 9.8 mm

13

**10 00024 01** | 1,205 x 210 x 9.8 mm

15

**NOVO** Oak Safari Unbevelled, softsynchron

**10 00021 01** | 1,205 x 210 x 9.8 mm