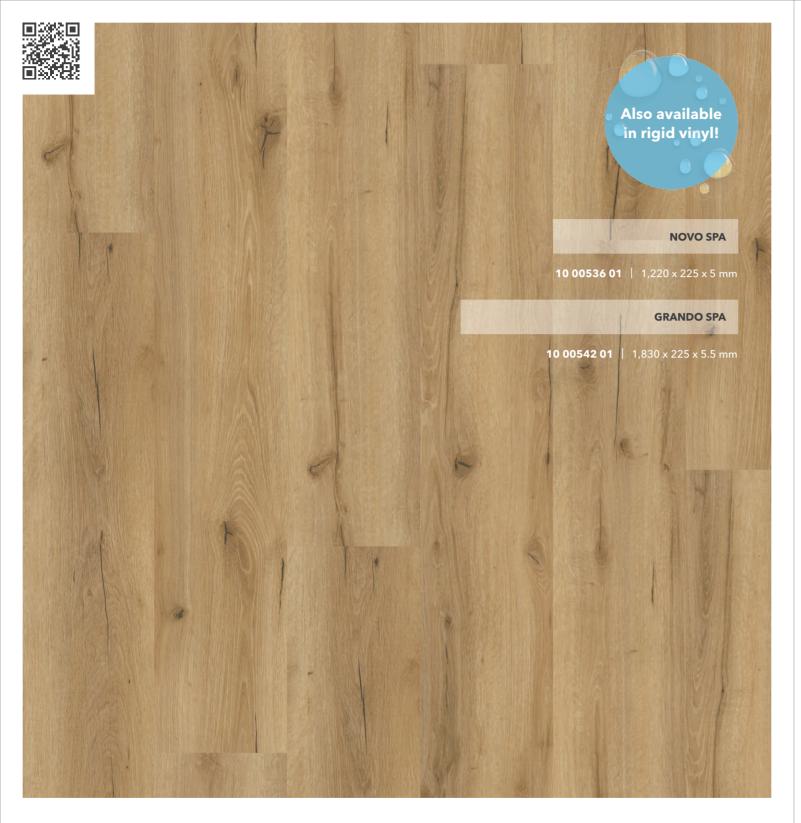

# Available in 12 colours.

From a natural appearance to subtle pastel tones - the 12 colours in the NOVO collection offer the perfect backdrop for any interior style.

**10 00017 01** | 1,205 x 210 x 9.8 mm

**10 00019 01** | 1,205 x 210 x 9.8 mm

13

**10 00024 01** | 1,205 x 210 x 9.8 mm

15

**NOVO** Oak Safari Unbevelled, softsynchron

**10 00021 01** | 1,205 x 210 x 9.8 mm

**10 00020 01** | 1,205 x 210 x 9.8 mm

Quality with vision.