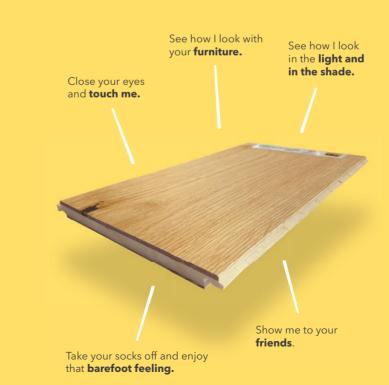

# Vinyl and its benefits.

The trend towards more natural qualities is continuing. We achieve this exact effect with the softsynchron embossing, which makes robust vinyl floors look deceptively realistic.

### It's tough

Not only do tilo vinyl floors look good, they are also extremely durable, making them suitable for universal use throughout your home.\*

### **Deceptively realistic**

The gently embossed, softsynchron feel represents the next level of vinyl embossing, creating a natural finish and pleasant sensation underfoot.

### Easy cleaning

Dirt doesn't stick readily to the Twist PLUS varnished surface, which makes vinyl floors easy to clean and incredibly easy to maintain.

### Impact sound insulation included

tilo vinyl floors feature integrated impact sound insulation made of cork. This saves you both time and money.