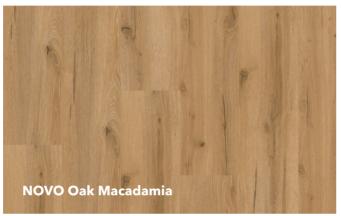

# Available in 12 colours.

From a natural appearance to subtle pastel tones - the 12 colours in the NOVO collection offer the perfect backdrop for any interior style.

**10 00017 01** | 1,205 x 210 x 9.8 mm

**10 00019 01** | 1,205 x 210 x 9.8 mm

13

**10 00024 01** | 1,205 x 210 x 9.8 mm

15

**NOVO** Oak Safari Unbevelled, softsynchron

**10 00021 01** | 1,205 x 210 x 9.8 mm