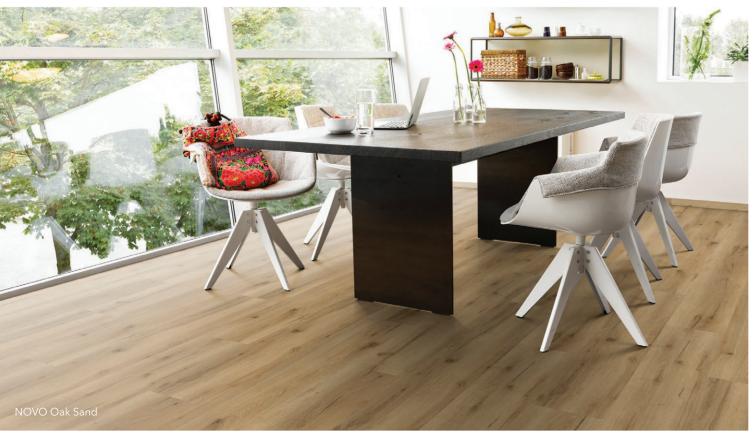

# Available in 12 colours.

From a natural appearance to subtle pastel tones - the 12 colours in the NOVO collection offer the perfect backdrop for any interior style.