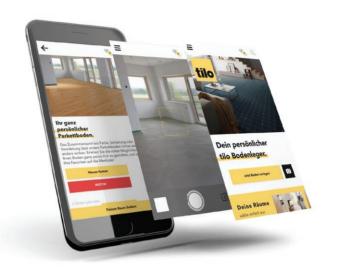

## experience our floors.

We have the opportunity to shape the floors of tomorrow, today - and we have grasped it! This also means that we need to make designing floors as simple and appealing as possible for our customers. For example, with our new, easy-to-use **tilo Floor Layer app**: just a few clicks, and you can see how your favourite tilo floor looks in your own home. Simply download it from the Google Play Store or Apple App Store, select the floor of your dreams and fit it in real time in your own room.

Simply scan the QR code and download the app.

**TIP:** Want to see how a tilo floor looks in real life in your home? Then use the **tilo floor box!** Simply choose different floor samples from the tilo website and have them sent to your home.