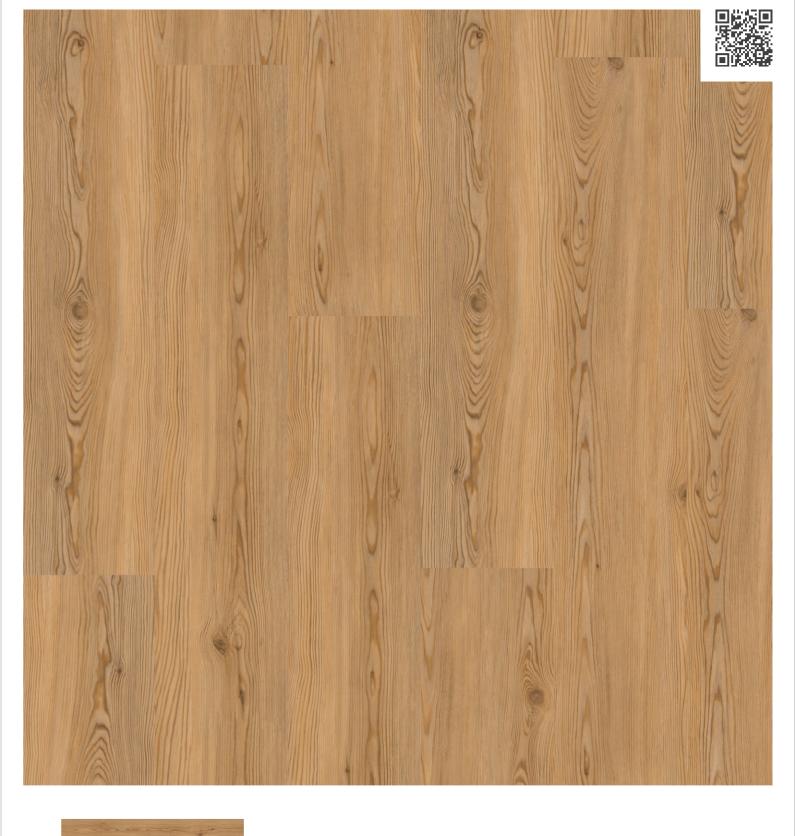

**10 00017 01** | 1,205 x 210 x 9.8 mm

**10 00019 01** | 1,205 x 210 x 9.8 mm

13

**10 00024 01** | 1,205 x 210 x 9.8 mm

15

**NOVO** Oak Safari Unbevelled, softsynchron

**10 00021 01** | 1,205 x 210 x 9.8 mm

**10 00020 01** | 1,205 x 210 x 9.8 mm

Quality with vision.