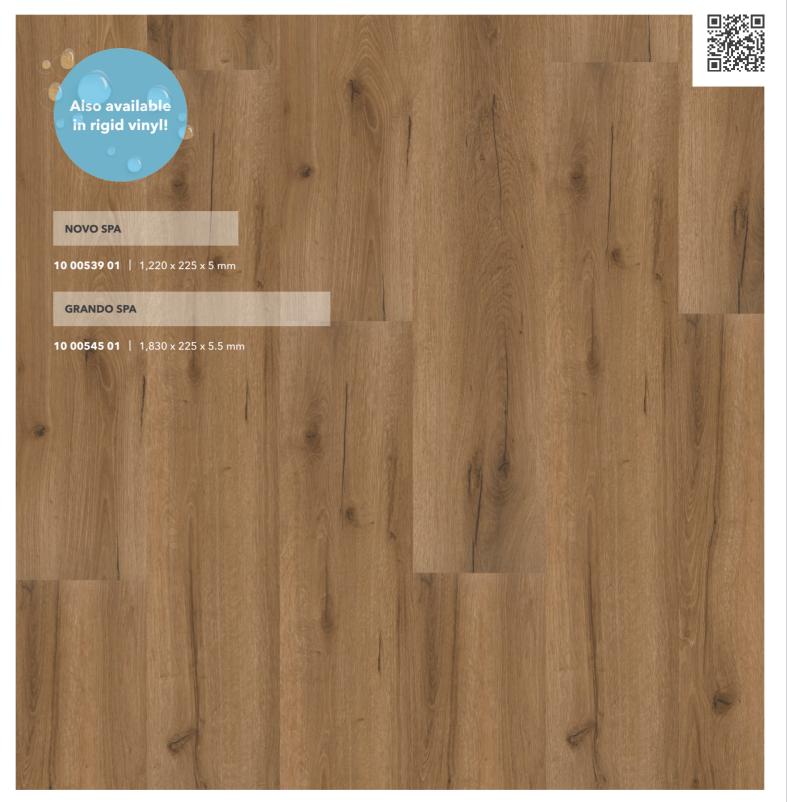

# Available in 12 colours.

From a natural appearance to subtle pastel tones - the 12 colours in the NOVO collection offer the perfect backdrop for any interior style.

 $<sup>*</sup> Only \ valid \ when following \ our \ corresponding \ installation \ guidelines, \ available \ at \ www.tilo.com/de/Service/verlegean leitung.$ 

**10 00015 01** | 1,205 x 210 x 9.8 mm

11

**10 00016 01** | 1,205 x 210 x 9.8 mm

**10 00017 01** | 1,205 x 210 x 9.8 mm

**10 00019 01** | 1,205 x 210 x 9.8 mm

13

**10 00024 01** | 1,205 x 210 x 9.8 mm

15

**NOVO** Oak Safari Unbevelled, softsynchron

**10 00021 01** | 1,205 x 210 x 9.8 mm

**10 00020 01** | 1,205 x 210 x 9.8 mm

Quality with vision.