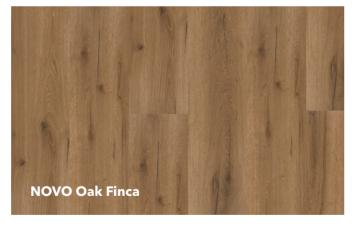

# Available in 12 colours.

From a natural appearance to subtle pastel tones - the 12 colours in the NOVO collection offer the perfect backdrop for any interior style.

**10 00017 01** | 1,205 x 210 x 9.8 mm

**10 00019 01** | 1,205 x 210 x 9.8 mm

13

**10 00024 01** | 1,205 x 210 x 9.8 mm

15

**NOVO** Oak Safari Unbevelled, softsynchron

**10 00021 01** | 1,205 x 210 x 9.8 mm