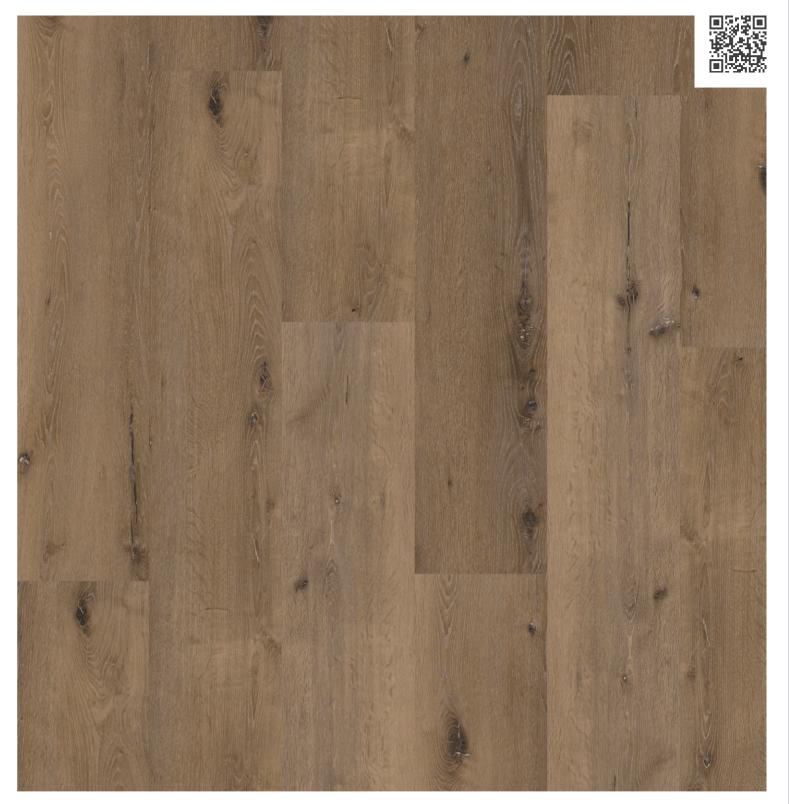

# Available in 12 colours.

From a natural appearance to subtle pastel tones - the 12 colours in the NOVO collection offer the perfect backdrop for any interior style.

**10 00017 01** | 1,205 x 210 x 9.8 mm

**10 00019 01** | 1,205 x 210 x 9.8 mm

13

**10 00024 01** | 1,205 x 210 x 9.8 mm

15

**NOVO** Oak Safari Unbevelled, softsynchron

**10 00021 01** | 1,205 x 210 x 9.8 mm