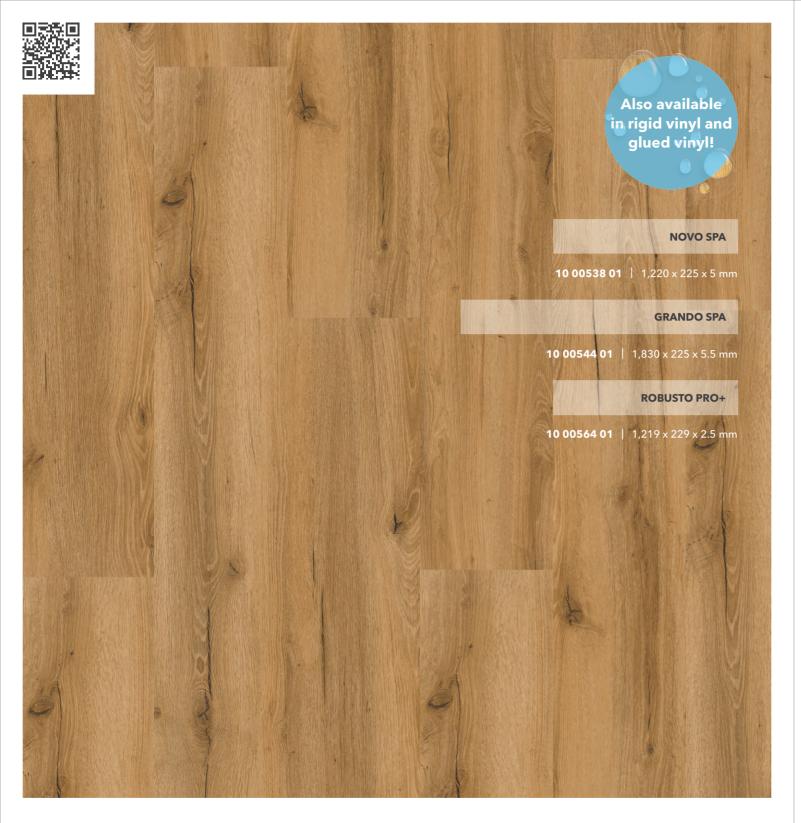

# Available in 12 colours.

From a natural appearance to subtle pastel tones - the 12 colours in the NOVO collection offer the perfect backdrop for any interior style.