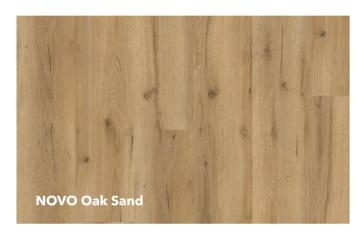

# Available in 12 colours.

From a natural appearance to subtle pastel tones - the 12 colours in the NOVO collection offer the perfect backdrop for any interior style.

**10 00017 01** | 1,205 x 210 x 9.8 mm

**10 00019 01** | 1,205 x 210 x 9.8 mm

13

**10 00024 01** | 1,205 x 210 x 9.8 mm

15

**NOVO** Oak Safari Unbevelled, softsynchron

**10 00021 01** | 1,205 x 210 x 9.8 mm