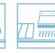

## **HDF** vinyl construction

- **1** 0.3 mm vinyl
- **2** LVT film design
- **3** Multi-layer support vinyl
- 4 High density fibreboard
- **5** Cork impact sound insulation