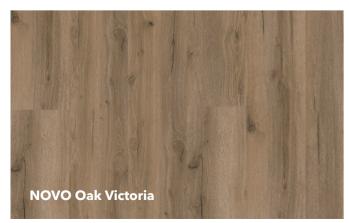

# Available in 12 colours.

From a natural appearance to subtle pastel tones - the 12 colours in the NOVO collection offer the perfect backdrop for any interior style.

**10 00017 01** | 1,205 x 210 x 9.8 mm

**10 00019 01** | 1,205 x 210 x 9.8 mm

13

**10 00024 01** | 1,205 x 210 x 9.8 mm

15

**NOVO** Oak Safari Unbevelled, softsynchron

**10 00021 01** | 1,205 x 210 x 9.8 mm