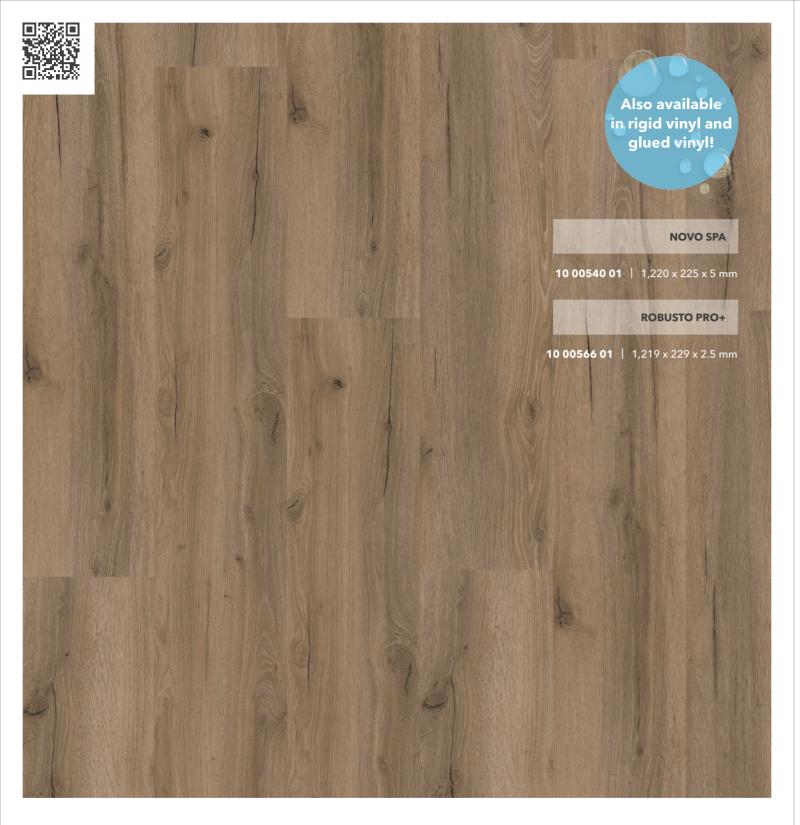

# Available in 12 colours.

From a natural appearance to subtle pastel tones - the 12 colours in the NOVO collection offer the perfect backdrop for any interior style.

 $<sup>*</sup> Only \ valid \ when following \ our \ corresponding \ installation \ guidelines, \ available \ at \ www.tilo.com/de/Service/verlegean leitung.$ 

**10 00015 01** | 1,205 x 210 x 9.8 mm

11

**10 00016 01** | 1,205 x 210 x 9.8 mm

**10 00017 01** | 1,205 x 210 x 9.8 mm

**10 00019 01** | 1,205 x 210 x 9.8 mm

13

**10 00024 01** | 1,205 x 210 x 9.8 mm

15

**NOVO** Oak Safari Unbevelled, softsynchron

**10 00021 01** | 1,205 x 210 x 9.8 mm