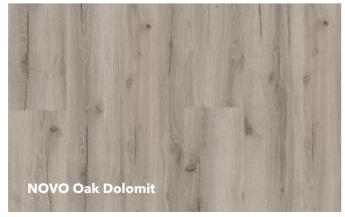

# Available in 12 colours.

From a natural appearance to subtle pastel tones - the 12 colours in the NOVO collection offer the perfect backdrop for any interior style.