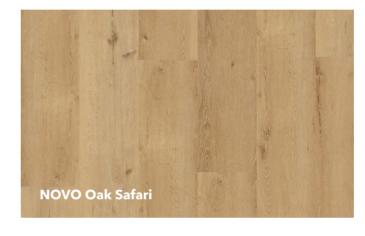

# Available in 12 colours.

From a natural appearance to subtle pastel tones - the 12 colours in the NOVO collection offer the perfect backdrop for any interior style.

**10 00017 01** | 1,205 x 210 x 9.8 mm

**10 00019 01** | 1,205 x 210 x 9.8 mm

13

**10 00024 01** | 1,205 x 210 x 9.8 mm

15

**NOVO** Oak Safari Unbevelled, softsynchron

**10 00021 01** | 1,205 x 210 x 9.8 mm