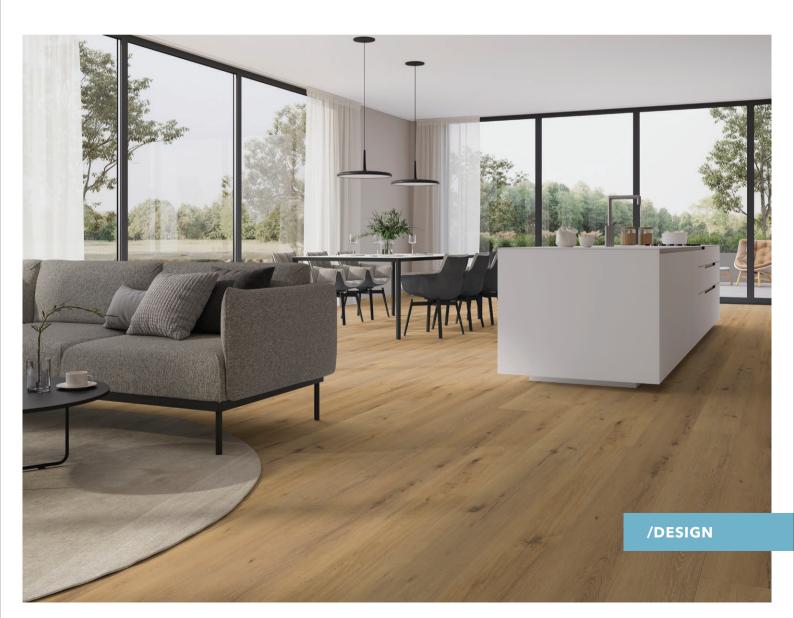

## LARGE ROOMS. Large formats

Take advantage of the space in large rooms and use large formats. Let them create a welcoming effect, open up the room and lend it a feeling of seemingly endless space. Be it in single-plank format, the / DESIGN collections GRANDO and ELITO TREND, or in the Tile XXL tile format of the ELEGANTO collection - you're guaranteed to find the right format for your style!

#### SINGLE PLANK

The majestic single-plank format adds a touch of elegance and makes rooms appear bigger. The large format conveys a generous feeling of space.

GRANDO, ELITO TREND 2,200 x 216 mm

### PLANKS

Our plank formats provide variety and are suitable for both large and small rooms.

FAVORITO, NOVO, ROBUSTO 1,205 x 210 mm

ELEGANTO, SENSANO 1,210 x 288 mm

FAVORITO SPA, NOVO SPA, ROBUSTO SPA 1,220 x 180 mm