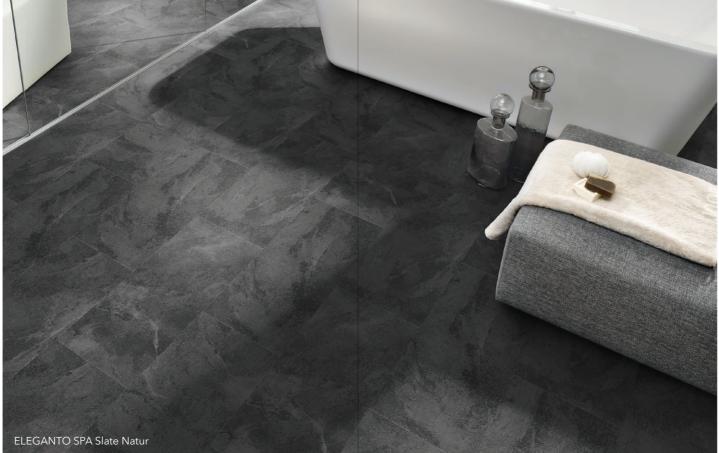

## **CLASSIC TILE / STRIP**

Elegant tile look meets warm floor underfoot - for a comfortable home.

ELEGANTO SPA 610 x 305 mm