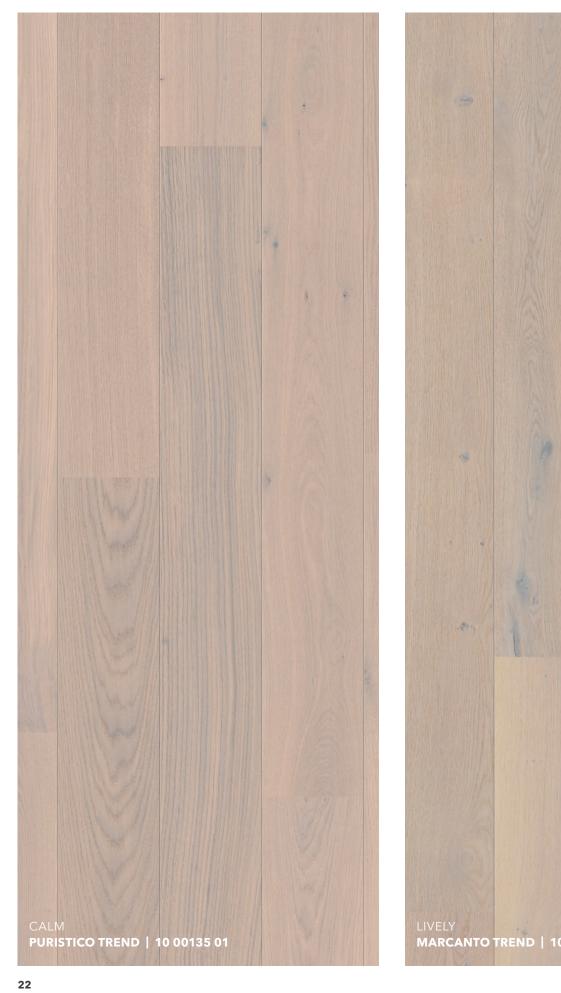

### **PURISTICO TREND | 10 00135 01**

bevelled (2V), brushed, Balance, Innovo NATUR oiled

### **MARCANTO TREND | 10 00119 01**

bevelled (2V), brushed, Alpin, Innovo NATUR oiled