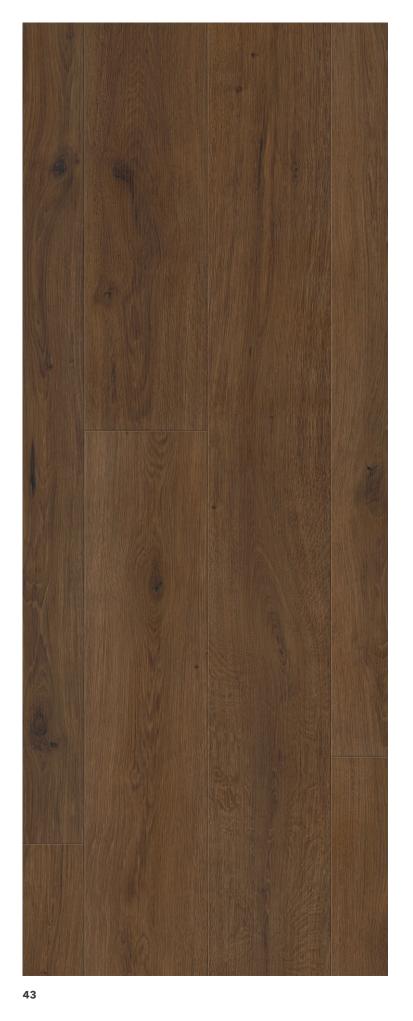

### OAK MOCCA

### **PURISTICO TREND | 10 00131 01**

bevelled (2V), brushed, Balance, Innovo NATUR oiled

### **MARCANTO TREND | 10 00115 01**

bevelled (2V), brushed, Alpin, Innovo NATUR oiled

### **RUSTICO TREND | 10 00143 01**