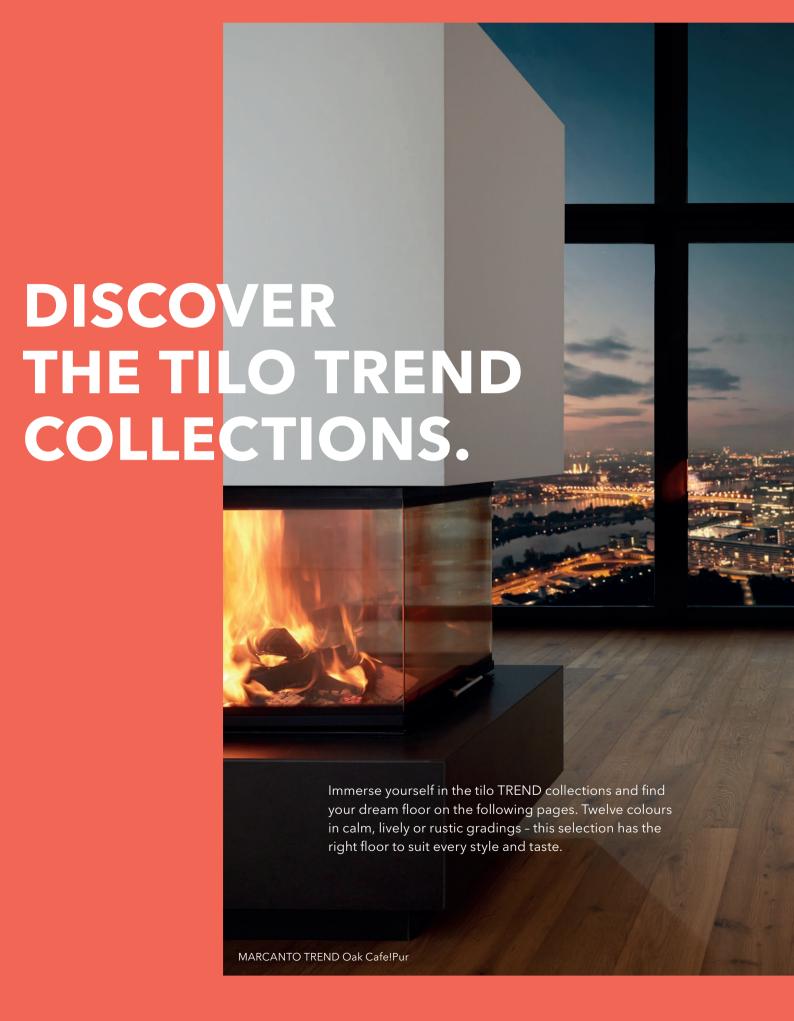

### TREND COLLECTIONS

### Twelve colours in three gradings.

The tilo TREND collections offer a wonderful selection of oak floors in the most popular colours and gradings. Discover the single planks from the collections **PURISTICO TREND**, **MARCANTO TREND** and **RUSTICO TREND**.

### OAK CAFE!PUR