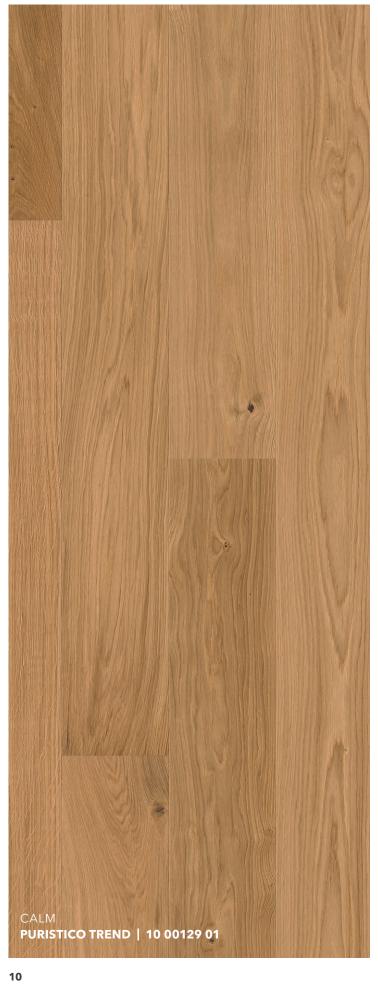

### Calm grading.

Do you love the sophistication of simplicity? Wood, selected and pre-selected according to this grading, exhibits a particularly calm, uniform appearance. There are only occasional knots and virtually no cracks or splints. Perfect for those who love and live for purism and minimalism.

### **PURISTICO TREND | 10 00129 01**

bevelled (2V), brushed, Balance, Innovo NATUR oiled