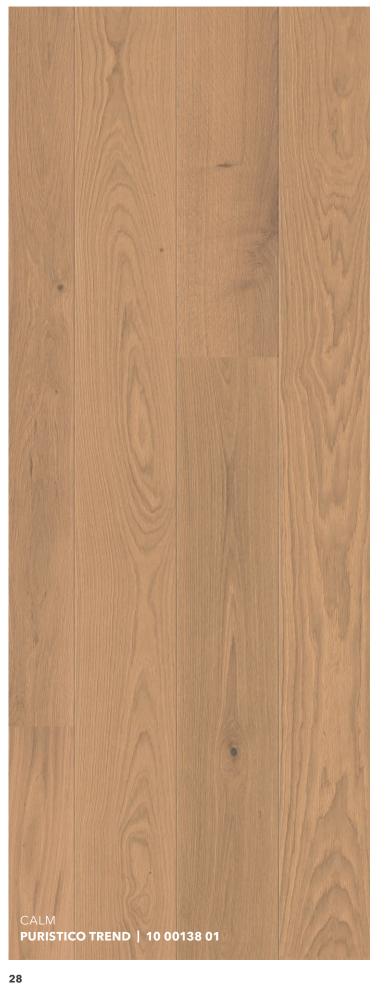

### **PURISTICO TREND | 10 00138 01**

bevelled (2V), brushed, Balance, Innovo NATUR oiled