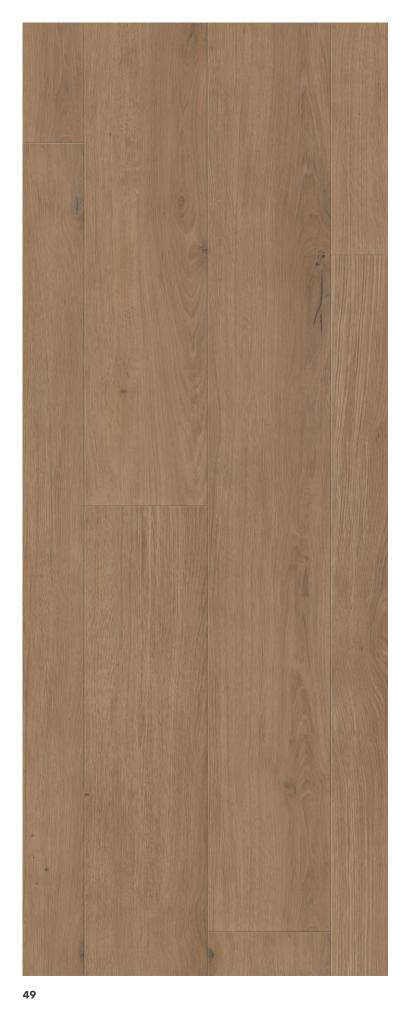

### OAK MOCCA

### **PURISTICO TREND | 10 00131 01**

bevelled (2V), brushed, Balance, Innovo NATUR oiled

### **MARCANTO TREND | 10 00115 01**

bevelled (2V), brushed, Alpin, Innovo NATUR oiled

### **RUSTICO TREND | 10 00143 01**