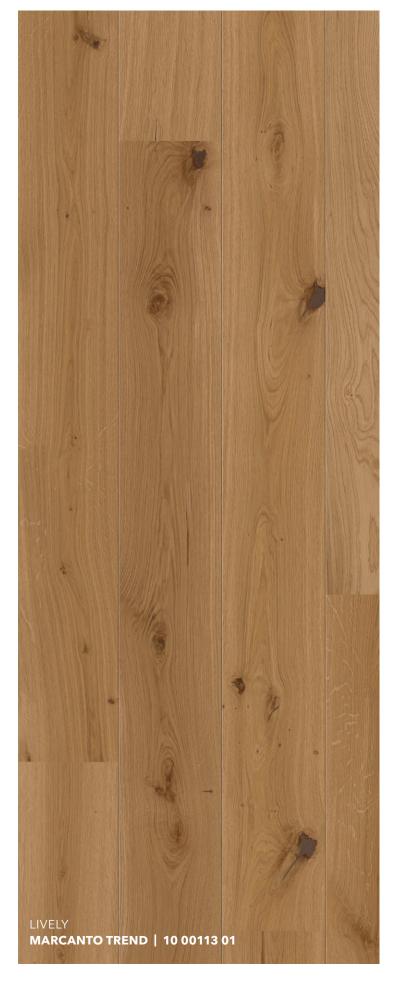

### Lively grading.

Do you want something expressive and vibrantly beautiful? The lively grading is, as the name indicates, not quite as calm. Here you will find knots and cracks. These floors bring life to your home without taking over the room. Perfect for those who want a lively looking floor.

### **MARCANTO TREND | 10 00113 01**

bevelled (2V), brushed, Alpin, Innovo NATUR oiled