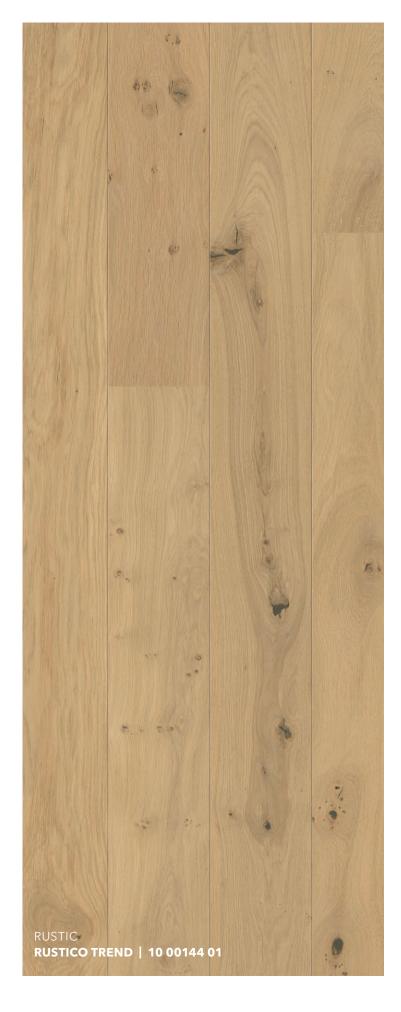

### **RUSTICO TREND | 10 00144 01**

### Rustic grading.

Do you love a wild, natural look? This grading brings rustic charm to your floor. Knots, cracks and interesting colour variations within the planks are prominent features. The floor looks natural and creates a real feel-good atmosphere in the home.