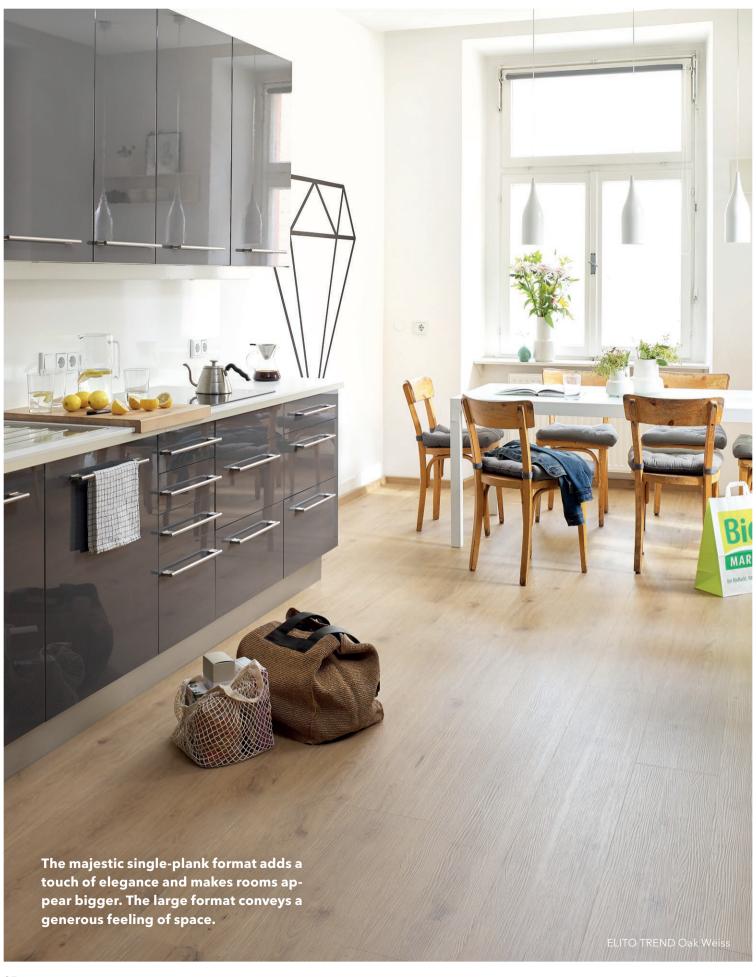

# Harmonious transitions throughout the entire home

Large formats in the kitchen and living room or hallway and stairs create expanse and harmony - after all, the trend towards open-plan spaces is still continuing. In open-plan layouts, the floor also becomes an important design element. But how do you achieve this when each room has its own rules and different flooring requirements?

What's the right floor covering for these spaces? Thanks to advanced surface treatments, parquet is now well protected and can be laid throughout the entire house. Of course, a little more care is still needed in some living areas.

#### Parquet meets vinyl with the same format and appearance.

Enjoy the best of both worlds: the wonderful natural qualities of parquet for a pleasant feel-good atmosphere in the living room and the ease of maintenance and robustness of vinyl in the kitchen, for example. The TREND collecti-

ons feature 12 different colours, which come in comparable colour ranges. This allows you to find the right floor for any requirement, be it the hallway and kitchen, nursery or bedroom.