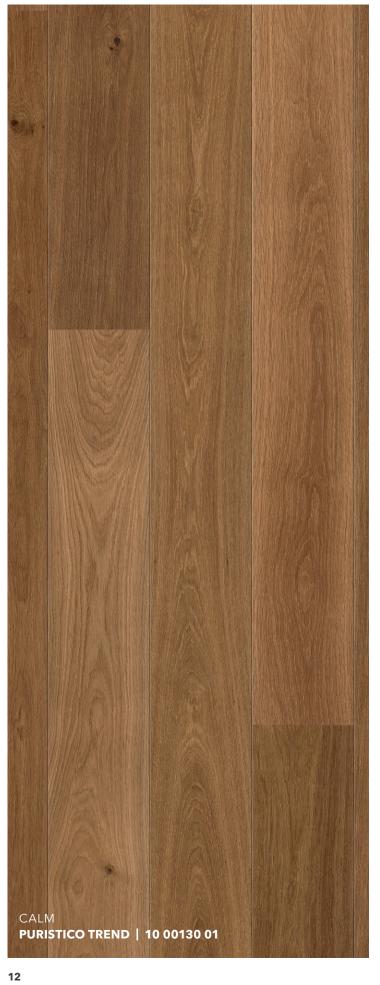

### Calm grading.

Do you love the sophistication of simplicity? Wood, selected and pre-selected according to this grading, exhibits a particularly calm, uniform appearance. There are only occasional knots and virtually no cracks or splints. Perfect for those who love and live for purism and minimalism.

### **PURISTICO TREND | 10 00129 01**

bevelled (2V), brushed, Balance, Innovo NATUR oiled

### **PURISTICO TREND | 10 00130 01**

bevelled (2V), brushed, Balance, Innovo NATUR oiled