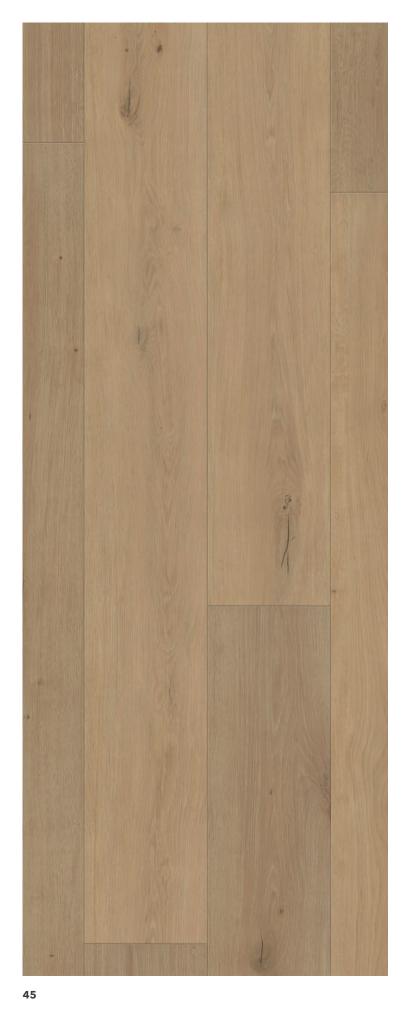

### OAK CARAMEL

### **PURISTICO TREND | 10 00130 01**

bevelled (2V), brushed, Balance, Innovo NATUR oiled

### **MARCANTO TREND | 10 00114 01**

bevelled (2V), brushed, Alpin, Innovo NATUR oiled

### **RUSTICO TREND | 10 00142 01**