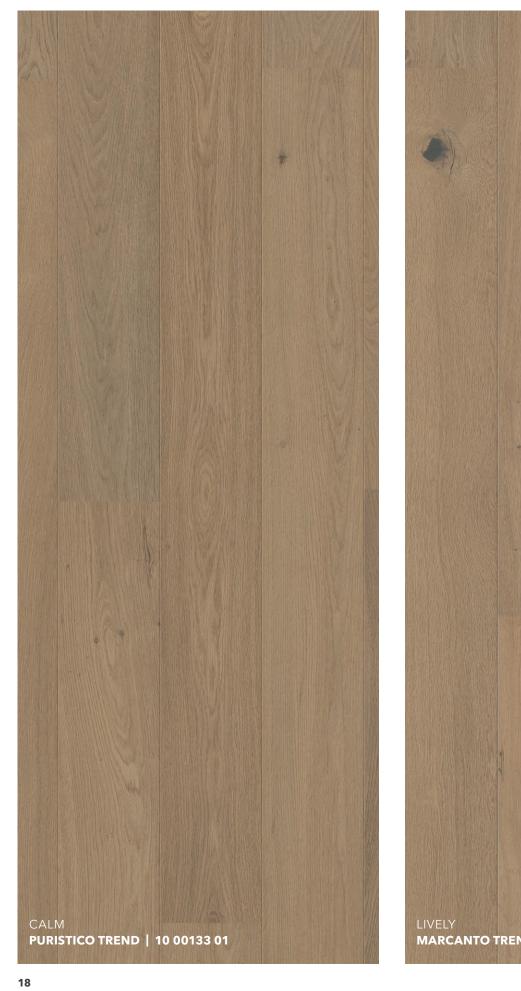

### **PURISTICO TREND | 10 00133 01**

bevelled (2V), brushed, Balance, Innovo NATUR oiled

### **MARCANTO TREND | 10 00116 01**

bevelled (2V), brushed, Alpin, Innovo NATUR oiled

### Calm grading.

Do you love the sophistication of simplicity? Wood, selected and pre-selected according to this grading, exhibits a particularly calm, uniform appearance. There are only occasional knots and virtually no cracks or splints. Perfect for those who love and live for purism and minimalism.

### Lively grading.

Do you want something expressive and vibrantly beautiful? The lively grading is, as the name indicates, not quite as calm. Here you will find knots and cracks. These floors bring life to your home without taking over the room. Perfect for those who want a lively looking floor.