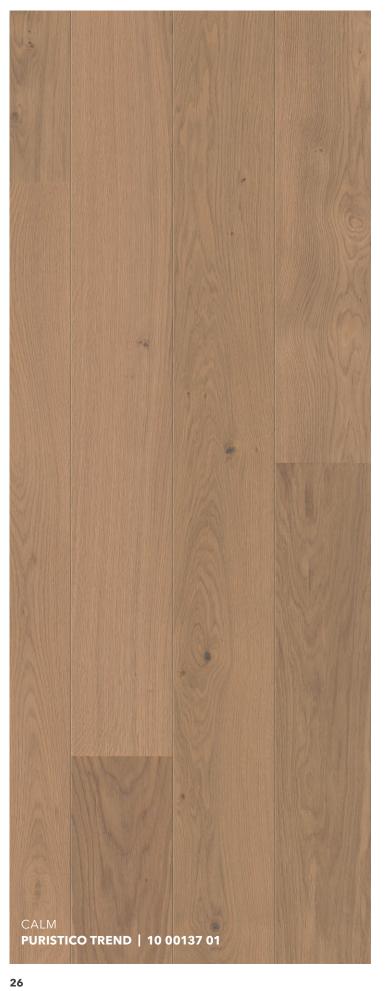

### **PURISTICO TREND | 10 00137 01**

bevelled (2V), brushed, Balance, Innovo NATUR oiled

### Calm grading.

Do you love the sophistication of simplicity? Wood, selected and pre-selected according to this grading, exhibits a particularly calm, uniform appearance. There are only occasional knots and virtually no cracks or splints. Perfect for those who love and live for purism and minimalism.