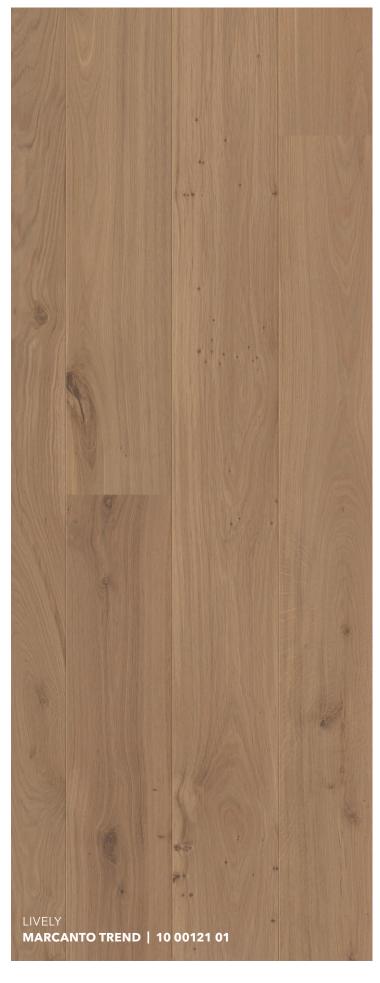

### **MARCANTO TREND | 10 00121 01**

bevelled (2V), brushed, Alpin, Innovo NATUR oiled

### Lively grading.

Do you want something expressive and vibrantly beautiful? The lively grading is, as the name indicates, not quite as calm. Here you will find knots and cracks. These floors bring life to your home without taking over the room. Perfect for those who want a lively looking floor.