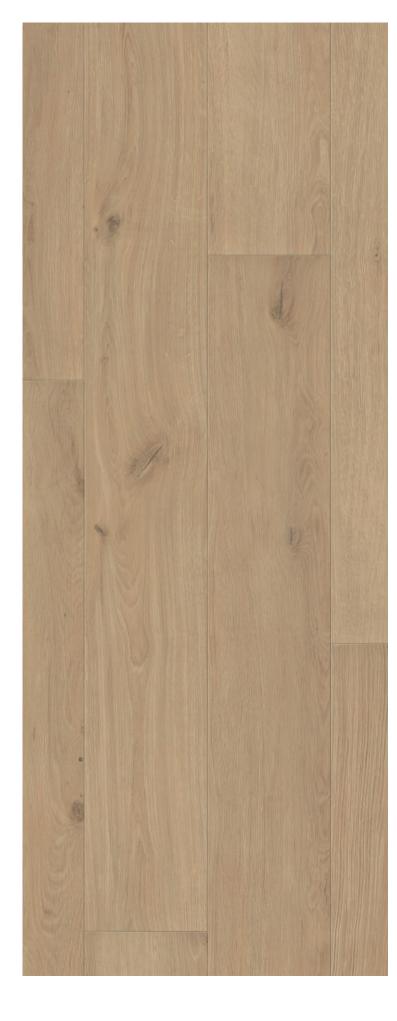

### OAK CREMA!PUR

### **PURISTICO TREND | 10 00133 01**

bevelled (2V), brushed, Balance, Innovo NATUR oiled

### **MARCANTO TREND | 10 00117 01**

bevelled (2V), brushed, Alpin, Innovo NATUR oiled

### **RUSTICO TREND | 10 00145 01**