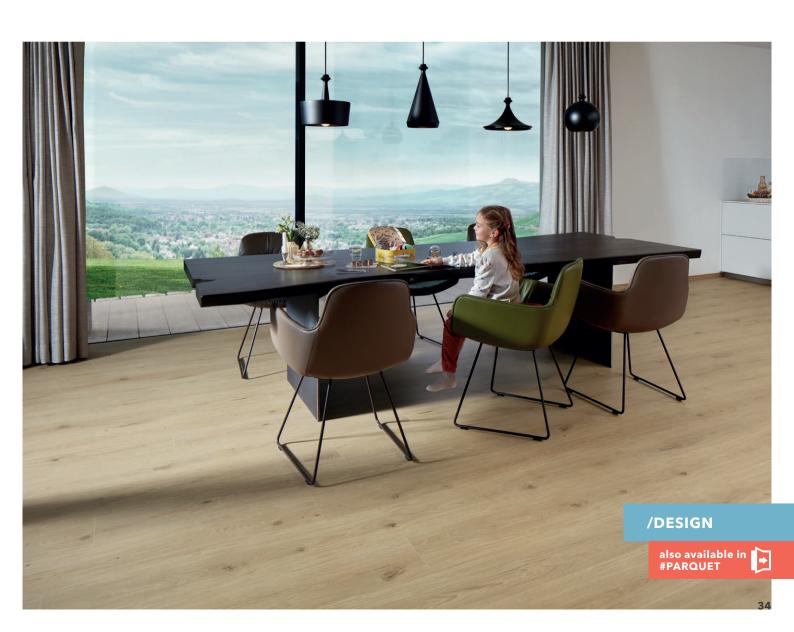

Parquet is nature in its purest form and the most refined flooring you can find. A floor that makes an impression. Thanks to its wonderful properties, a tilo parquet floor will become the centre point of your family life, ensure a pleasant indoor climate and simply feel good.

Our parquet floors provide a wonderful barefoot feeling and are pleasantly warm for the feet. Incidentally, a wood floor can only be called parquet if the top layer, i.e. the wear layer, is at least 2.5 mm thick.