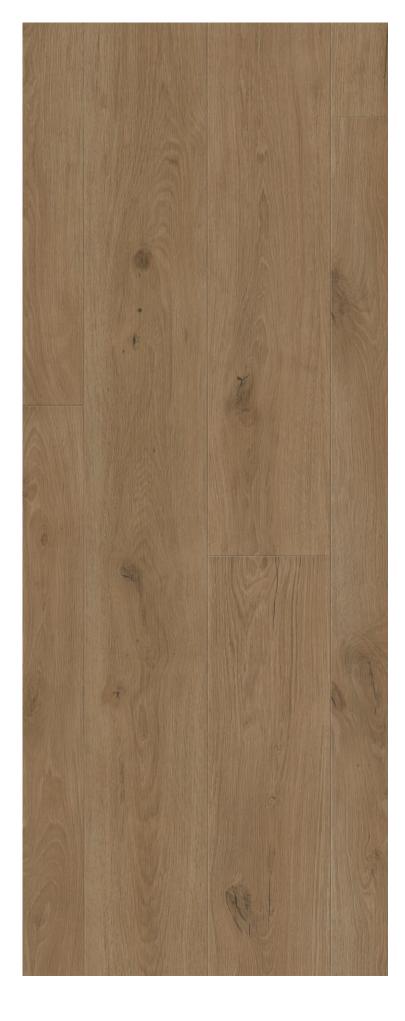

### OAK CARAMEL

### **PURISTICO TREND | 10 00130 01**

bevelled (2V), brushed, Balance, Innovo NATUR oiled

### **MARCANTO TREND | 10 00114 01**

bevelled (2V), brushed, Alpin, Innovo NATUR oiled

### **RUSTICO TREND | 10 00142 01**