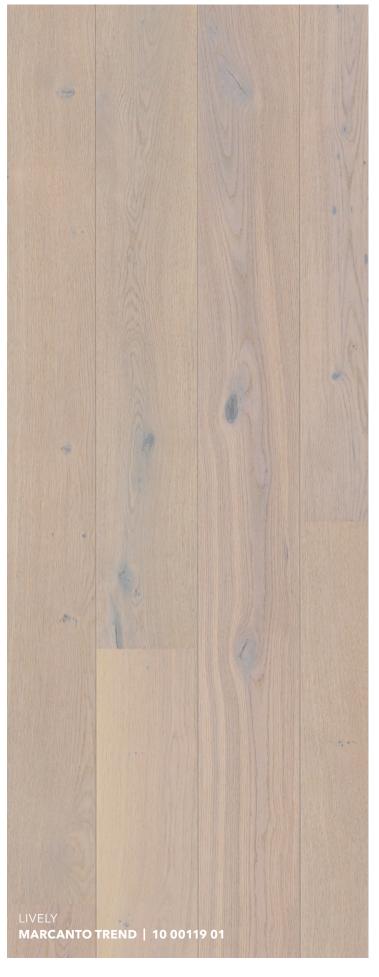

### **MARCANTO TREND | 10 00119 01**

bevelled (2V), brushed, Alpin, Innovo NATUR oiled

### Lively grading.

Do you want something expressive and vibrantly beautiful? The lively grading is, as the name indicates, not quite as calm. Here you will find knots and cracks. These floors bring life to your home without taking over the room. Perfect for those who want a lively looking floor.