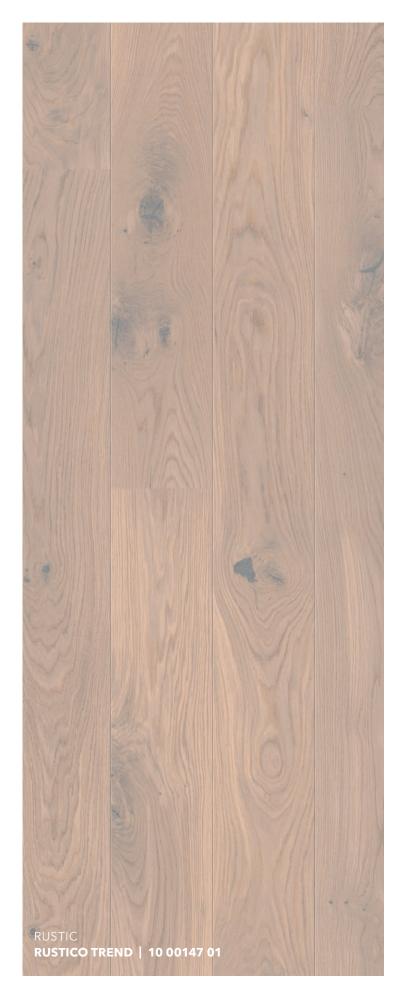

### **RUSTICO TREND | 10 00147 01**

### Rustic grading.

Do you love a wild, natural look? This grading brings rustic charm to your floor. Knots, cracks and interesting colour variations within the planks are prominent features. The floor looks natural and creates a real feel-good atmosphere in the home.