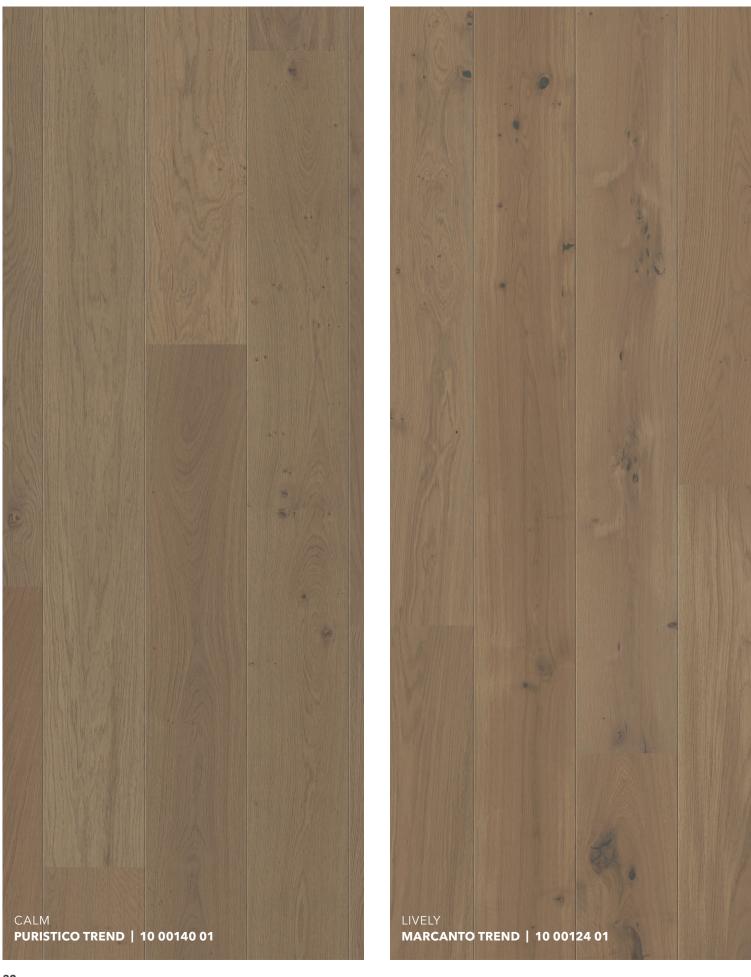

### Calm grading.

Do you love the sophistication of simplicity? Wood, selected and pre-selected according to this grading, exhibits a particularly calm, uniform appearance. There are only occasional knots and virtually no cracks or splints. Perfect for those who love and live for purism and minimalism.

### Lively grading.

Do you want something expressive and vibrantly beautiful? The lively grading is, as the name indicates, not quite as calm. Here you will find knots and cracks. These floors bring life to your home without taking over the room. Perfect for those who want a lively looking floor.

### OAK FELS

### **PURISTICO TREND | 10 00140 01**

bevelled (2V), brushed, Balance, Innovo NATUR oiled

### **MARCANTO TREND | 10 00124 01**

bevelled (2V), brushed, Alpin, Innovo NATUR oiled