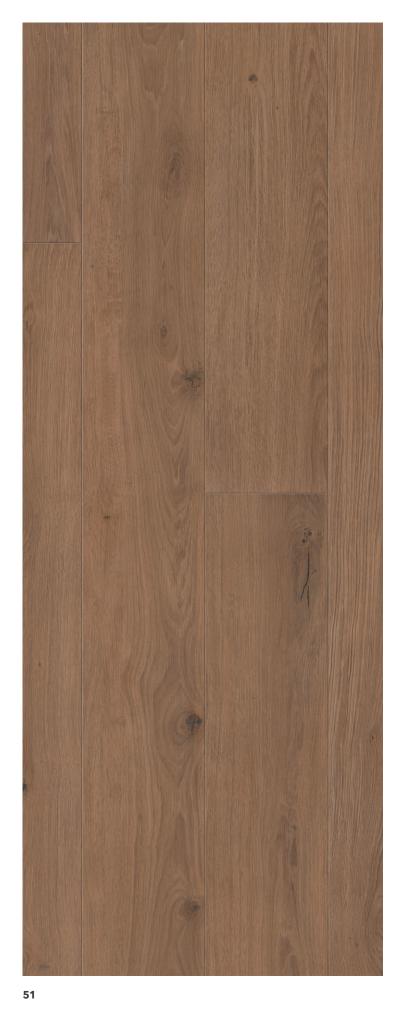

### OAK MOCCA

### **PURISTICO TREND | 10 00131 01**

bevelled (2V), brushed, Balance, Innovo NATUR oiled

### **MARCANTO TREND | 10 00115 01**

bevelled (2V), brushed, Alpin, Innovo NATUR oiled

### **RUSTICO TREND | 10 00143 01**