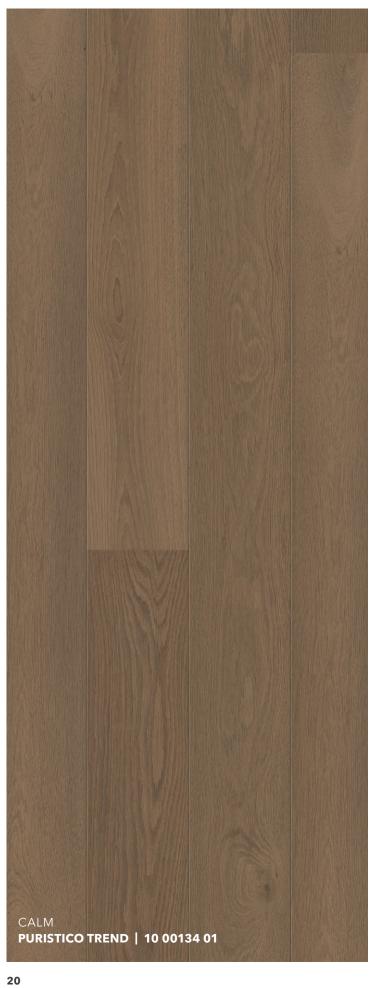

### Calm grading.

Do you love the sophistication of simplicity? Wood, selected and pre-selected according to this grading, exhibits a particularly calm, uniform appearance. There are only occasional knots and virtually no cracks or splints. Perfect for those who love and live for purism and minimalism.

### OAK CAFE!PUR

### **PURISTICO TREND | 10 00134 01**

bevelled (2V), brushed, Balance, Innovo NATUR oiled