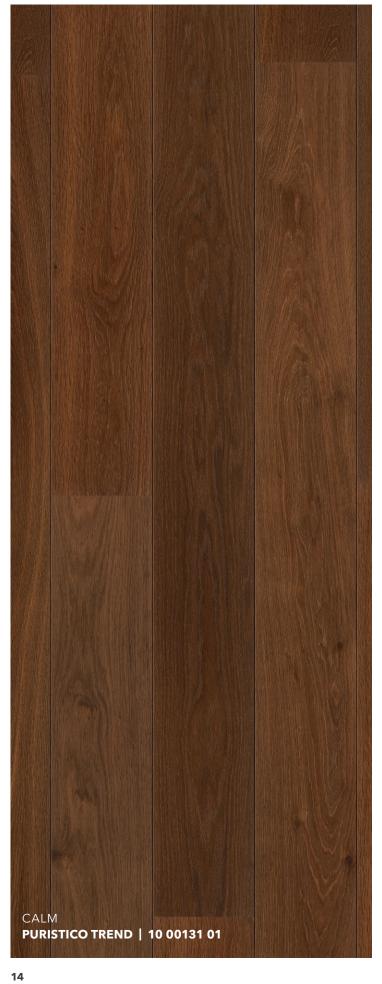

### Calm grading.

Do you love the sophistication of simplicity? Wood, selected and pre-selected according to this grading, exhibits a particularly calm, uniform appearance. There are only occasional knots and virtually no cracks or splints. Perfect for those who love and live for purism and minimalism.

### **PURISTICO TREND | 10 00131 01**

bevelled (2V), brushed, Balance, Innovo NATUR oiled