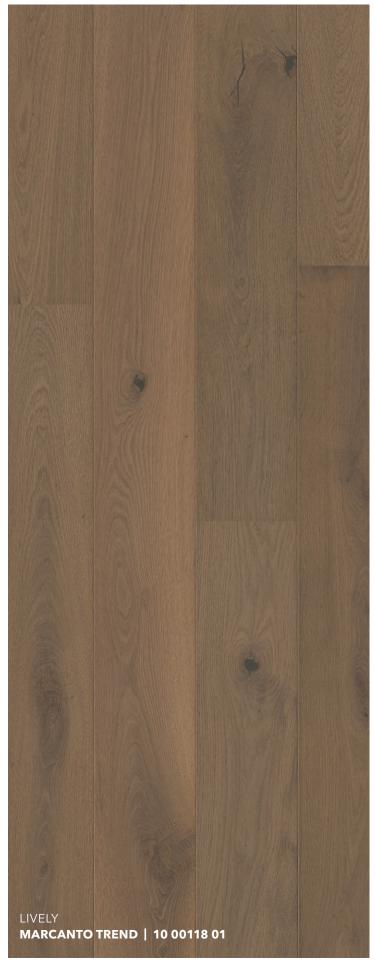

### **MARCANTO TREND | 10 00118 01**

bevelled (2V), brushed, Alpin, Innovo NATUR oiled

### **RUSTICO TREND | 10 00146 01**