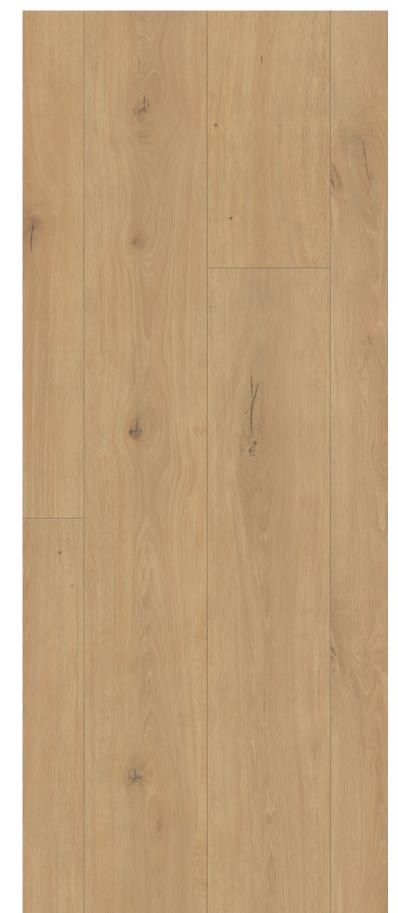

### OAK NATUR

### **PURISTICO TREND | 10 00129 01**

bevelled (2V), brushed, Balance, Innovo NATUR oiled

### **MARCANTO TREND | 10 00113 01**

bevelled (2V), brushed, Alpin, Innovo NATUR oiled

### **RUSTICO TREND | 10 00141 01**