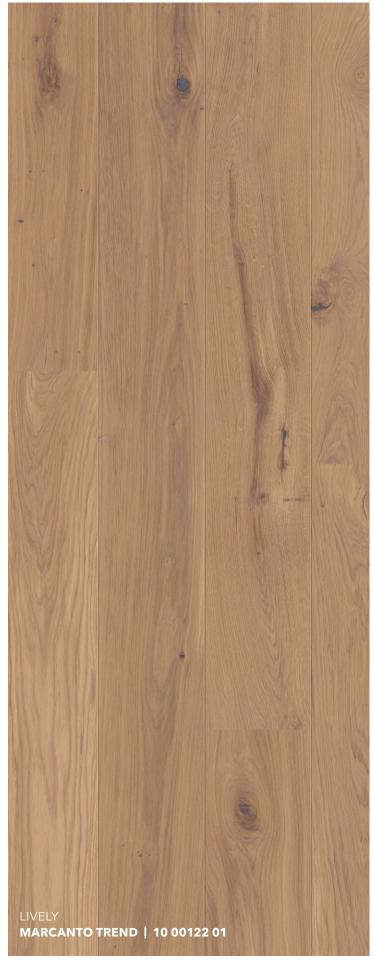

### **MARCANTO TREND | 10 00122 01**

bevelled (2V), brushed, Alpin, Innovo NATUR oiled