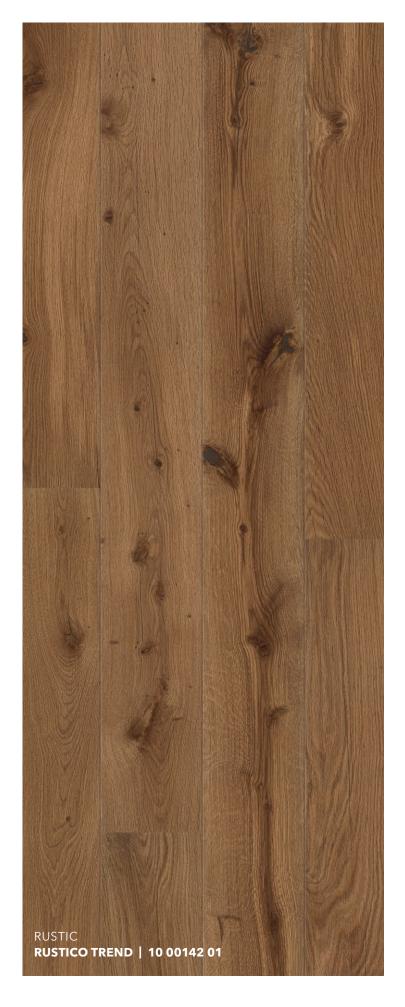

### Rustic grading.

Do you love a wild, natural look? This grading brings rustic charm to your floor. Knots, cracks and interesting colour variations within the planks are prominent features. The floor looks natural and creates a real feel-good atmosphere in the home.

### **RUSTICO TREND | 10 00142 01**