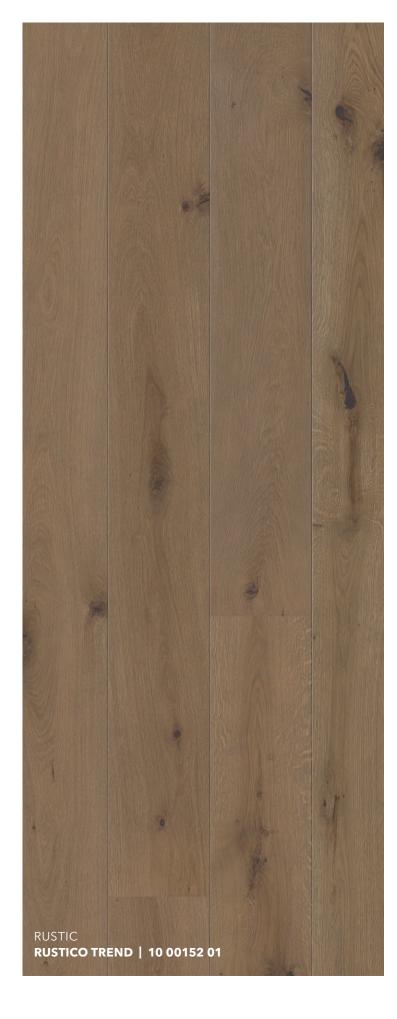

### Rustic grading.

Do you love a wild, natural look? This grading brings rustic charm to your floor. Knots, cracks and interesting colour variations within the planks are prominent features. The floor looks natural and creates a real feel-good atmosphere in the home.

### **RUSTICO TREND | 10 00152 01**

macht den Boden.

LET'S LIVE LIFE!