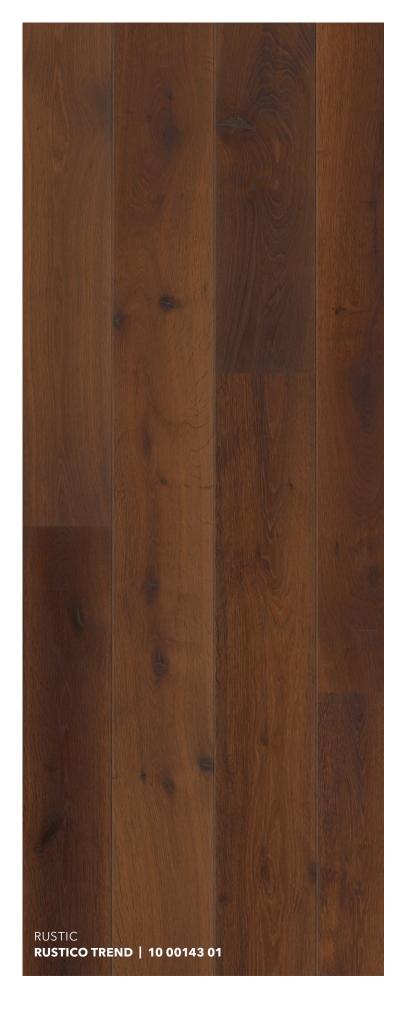

### Rustic grading.

Do you love a wild, natural look? This grading brings rustic charm to your floor. Knots, cracks and interesting colour variations within the planks are prominent features. The floor looks natural and creates a real feel-good atmosphere in the home.

### **RUSTICO TREND | 10 00143 01**