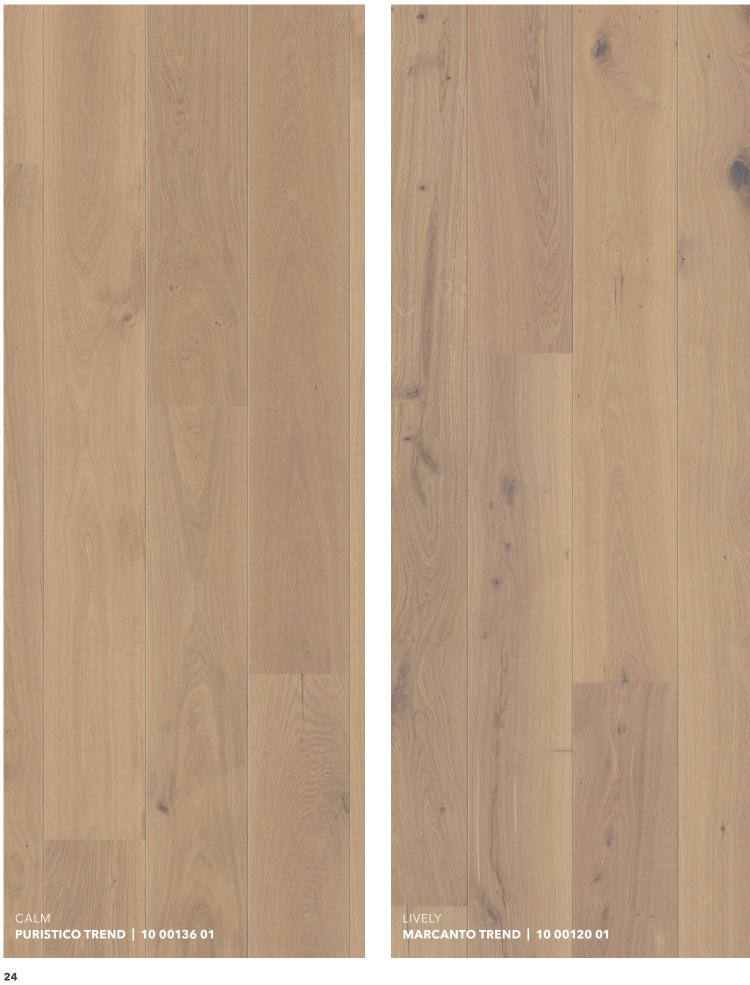

### **PURISTICO TREND | 10 00136 01**

bevelled (2V), brushed, Balance, Innovo NATUR oiled

### **MARCANTO TREND | 10 00120 01**

bevelled (2V), brushed, Alpin, Innovo NATUR oiled

### Calm grading.

Do you love the sophistication of simplicity? Wood, selected and pre-selected according to this grading, exhibits a particularly calm, uniform appearance. There are only occasional knots and virtually no cracks or splints. Perfect for those who love and live for purism and minimalism.

### Lively grading.

Do you want something expressive and vibrantly beautiful? The lively grading is, as the name indicates, not quite as calm. Here you will find knots and cracks. These floors bring life to your home without taking over the room. Perfect for those who want a lively looking floor.