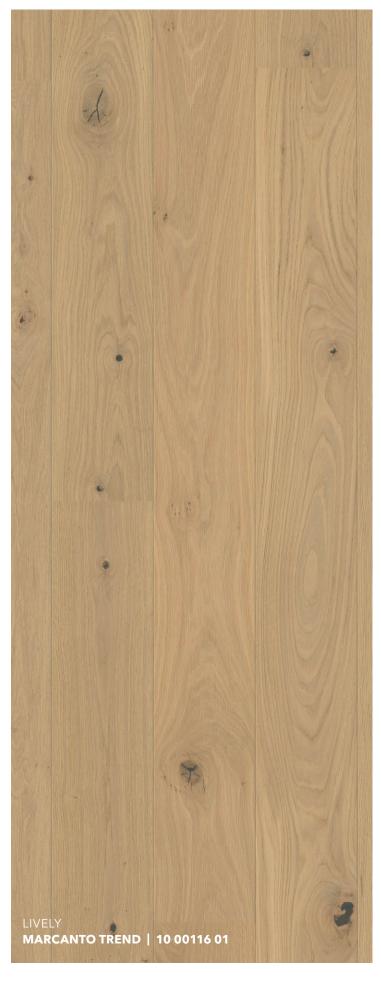

### **MARCANTO TREND | 10 00116 01**

bevelled (2V), brushed, Alpin, Innovo NATUR oiled

### Lively grading.

Do you want something expressive and vibrantly beautiful? The lively grading is, as the name indicates, not quite as calm. Here you will find knots and cracks. These floors bring life to your home without taking over the room. Perfect for those who want a lively looking floor.