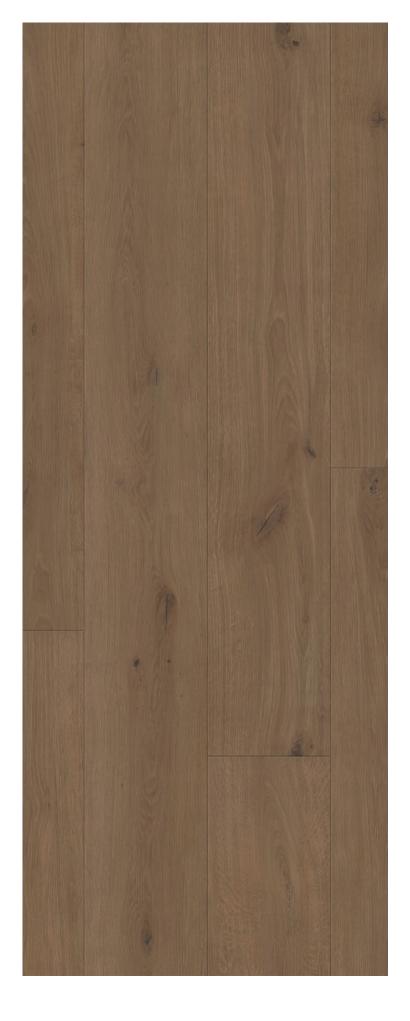

### OAK MOCCA

### **PURISTICO TREND | 10 00131 01**

bevelled (2V), brushed, Balance, Innovo NATUR oiled

### **MARCANTO TREND | 10 00115 01**

bevelled (2V), brushed, Alpin, Innovo NATUR oiled

### **RUSTICO TREND | 10 00143 01**