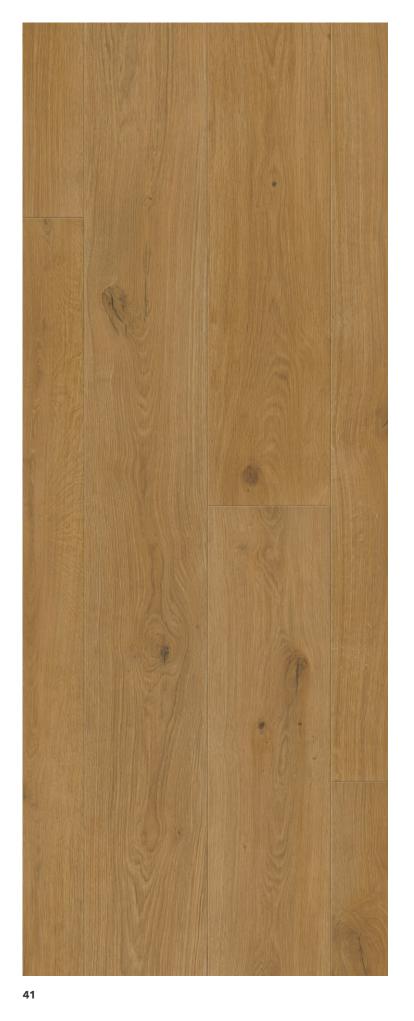

### OAK NATUR

### **PURISTICO TREND | 10 00129 01**

bevelled (2V), brushed, Balance, Innovo NATUR oiled

### **MARCANTO TREND | 10 00113 01**

bevelled (2V), brushed, Alpin, Innovo NATUR oiled

### **RUSTICO TREND | 10 00141 01**