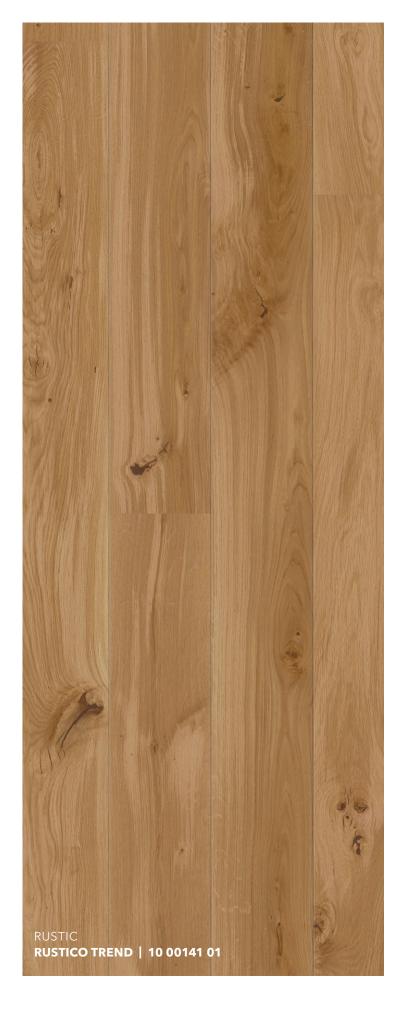

### Rustic grading.

Do you love a wild, natural look? This grading brings rustic charm to your floor. Knots, cracks and interesting colour variations within the planks are prominent features. The floor looks natural and creates a real feel-good atmosphere in the home.

### **RUSTICO TREND | 10 00141 01**