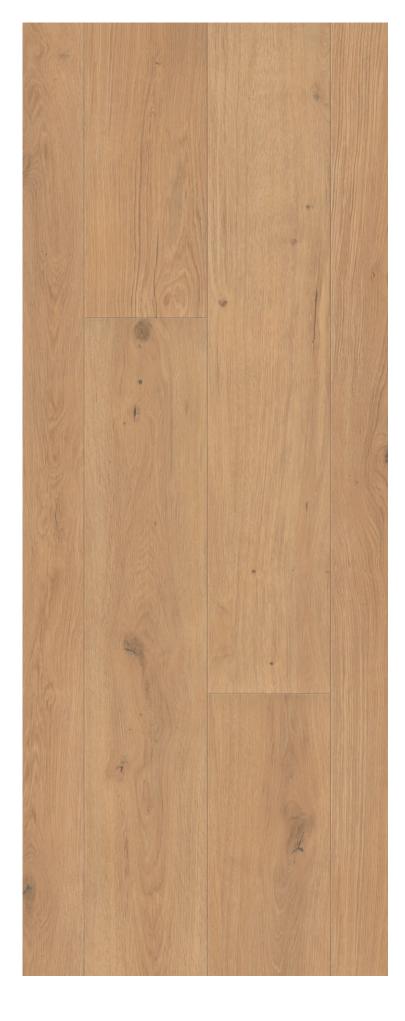

### OAK NATUR

### **PURISTICO TREND | 10 00129 01**

bevelled (2V), brushed, Balance, Innovo NATUR oiled

### **MARCANTO TREND | 10 00113 01**

bevelled (2V), brushed, Alpin, Innovo NATUR oiled

### **RUSTICO TREND | 10 00141 01**