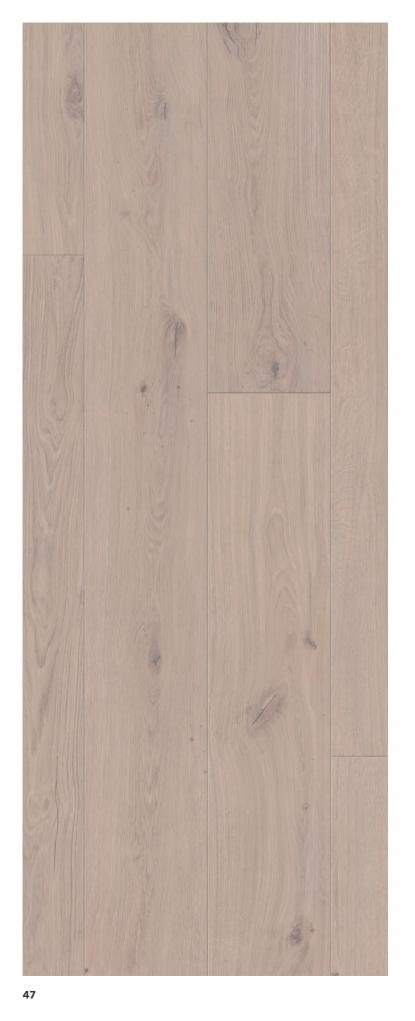

### OAK EDELWEISS

### **PURISTICO TREND | 10 00135 01**

bevelled (2V), brushed, Balance, Innovo NATUR oiled

### **MARCANTO TREND | 10 00119 01**

bevelled (2V), brushed, Alpin, Innovo NATUR oiled

### **RUSTICO TREND | 10 00147 01**