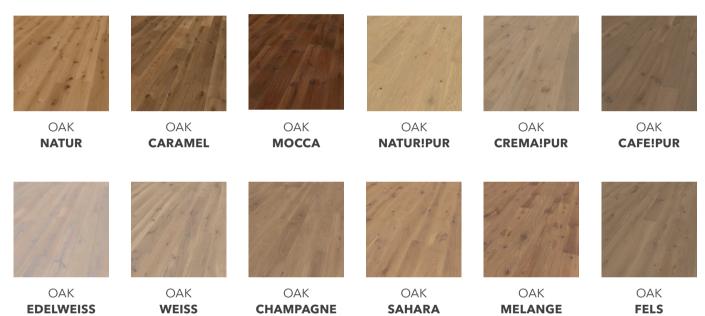

### Twelve colours in three gradings.

The tilo TREND collections offer a wonderful selection of oak floors in the most popular colours and gradings. Discover the single planks from the collections **PURISTICO TREND**, **MARCANTO TREND** and **RUSTICO TREND**.

12 COLOURS IN THREE GRADINGS - DISCOVER THE WONDERFUL SELECTION OF PARQUET IN THE TILO TREND COLLECTIONS.

### 1. Choose your favourite colour: