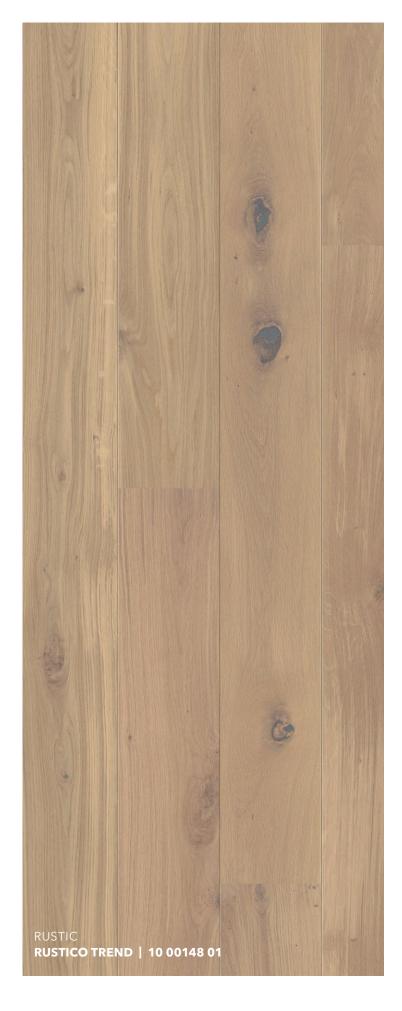

### **RUSTICO TREND | 10 00148 01**

### Rustic grading.

Do you love a wild, natural look? This grading brings rustic charm to your floor. Knots, cracks and interesting colour variations within the planks are prominent features. The floor looks natural and creates a real feel-good atmosphere in the home.