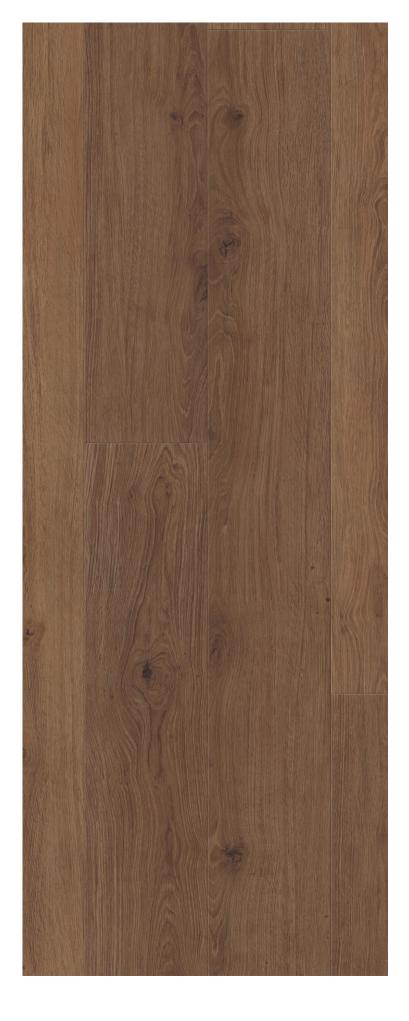

### OAK MOCCA

### **PURISTICO TREND | 10 00131 01**

bevelled (2V), brushed, Balance, Innovo NATUR oiled

### **MARCANTO TREND | 10 00115 01**

bevelled (2V), brushed, Alpin, Innovo NATUR oiled

### **RUSTICO TREND | 10 00143 01**