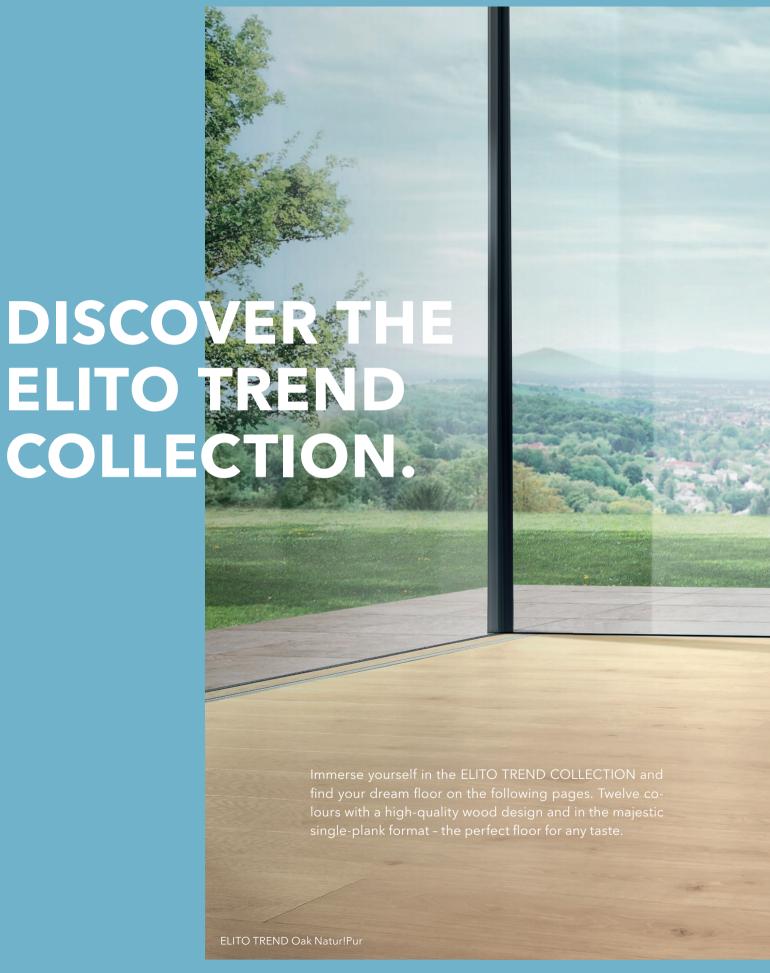

### **ELITO TREND**

Flooring that will amaze you.

Vinyl offers unlimited possibilities and is the chameleon of the flooring world. Vinyl planks aim to resemble the original 'wood' as closely as possible so that the floor doesn't actually look like vinyl - people will marvel at its natural-looking beauty. ELITO TREND turns the design of your dreams into reality while being durable, long-lasting and hygienic.

#### The elite of design floors, in a majestic length.

Thanks to its exclusive product features in terms of format, colour and surface, the ELITO TREND vinyl planks have a completely authentic parquet look unlike any other. The colour selection for the tilo best-sellers, the brushed surfaces and the bevelled edges on all four sides accentuate this extraordinary appearance. Here, the living beauty of wood is captured by an especially durable floor.

## Unrivalled in terms of design & technology.

The elite of vinyl floors! The original parquet planks in their initial length of 2.2 m are scanned here and used as a basis for the vinyl design. This prevents repetition of a design and allows the uniquely natural appearance of the ELITO TREND floor to shine through.