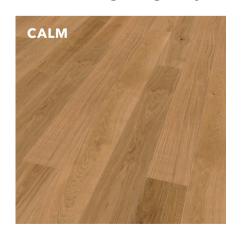

### CALM, LIVELY OR RUSTIC?

# Find the right grading.

The choice of grading affects how the new floor looks and feels when in place. It can give your floor a restful, vibrant or rustic feel, and so can give your living space its own individual character. The 12 colours for the tilo TREND collections are available in three gradings in the collections PURISTICO TREND, MARCANTO TREND and RUSTICO TREND.

### Calm grading.

Do you love the sophistication of simplicity? Wood, selected and pre-selected according to this grading, exhibits a particularly calm, uniform appearance. There are only occasional knots and virtually no cracks or splints. Perfect for those who love and live for purism and minimalism.