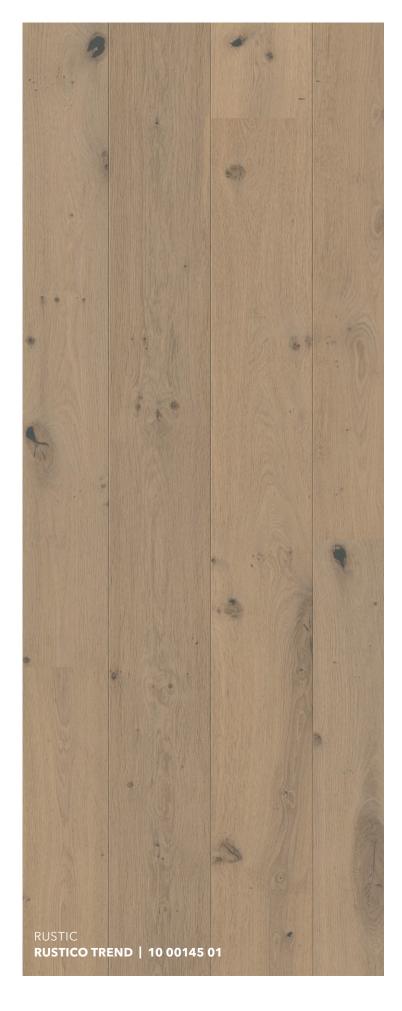

### Rustic grading.

Do you love a wild, natural look? This grading brings rustic charm to your floor. Knots, cracks and interesting colour variations within the planks are prominent features. The floor looks natural and creates a real feel-good atmosphere in the home.

### OAK CREMA!PUR

### **RUSTICO TREND | 10 00145 01**