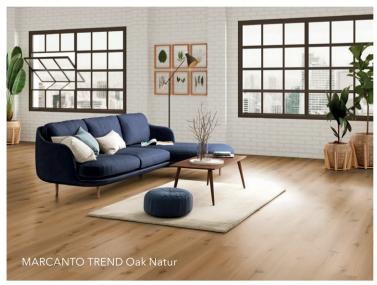

### **MARCANTO TREND | 10 00113 01**

bevelled (2V), brushed, Alpin, Innovo NATUR oiled