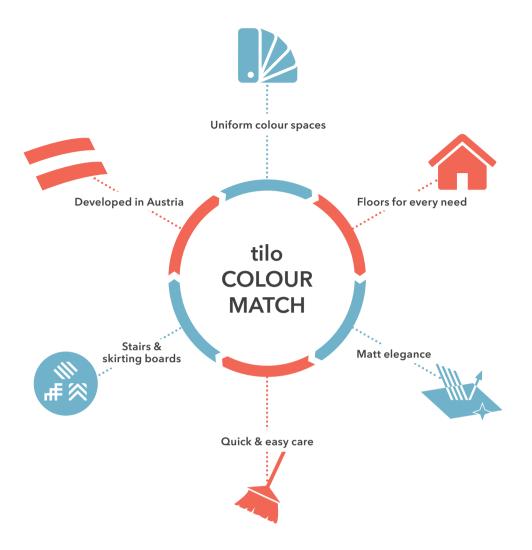

### Also available in vinyl:

easy selection thanks to colour match - complementary colour schemes create harmony.

You have found your dream floor in parquet but you are unsure if parquet really is the ideal material for all your requirements? tilo's colour match scheme is the solution. The parquet floors in the MARCANTO TREND COLLECTION are also available in vinyl. The colour match scheme unites the worlds of parquet and vinyl. Read more in the part ELITO TREND.

#### Colour match

#### Please note that there are natural differences in terms of colour and feel.

Wood is, by its very nature, varied in structure and colour. Not only can wood colour tones differ from one another, parquet and vinyl colours can too. Parquet and vinyl are also completely different materials. Not only does the material itself have different properties, the structure, permissible discolouration over time, the feel and the format

do too. The overall character and impression of a vinyl or parquet floor are fundamentally different. Colour matching therefore means that the colours of parquet and vinyl may not be 100% identical. However, colour matching allows a comparable, harmonious overall impression to be created.