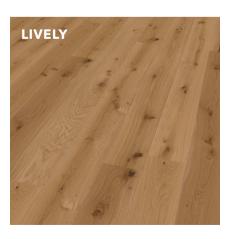

### CALM, LIVELY OR RUSTIC?

# Find the right grading.

The choice of grading affects how the new floor looks and feels when in place. It can give your floor a restful, vibrant or rustic feel, and so can give your living space its own individual character. The 12 colours for the tilo TREND collections are available in three gradings in the collections PURISTICO TREND, MARCANTO TREND and RUSTICO TREND.

### Lively grading.

Do you want something expressive and vibrantly beautiful? The lively grading is, as the name indicates, not quite as calm. Here you will find knots and cracks. These floors bring life to your home without taking over the room. Perfect for those who want a lively looking floor.