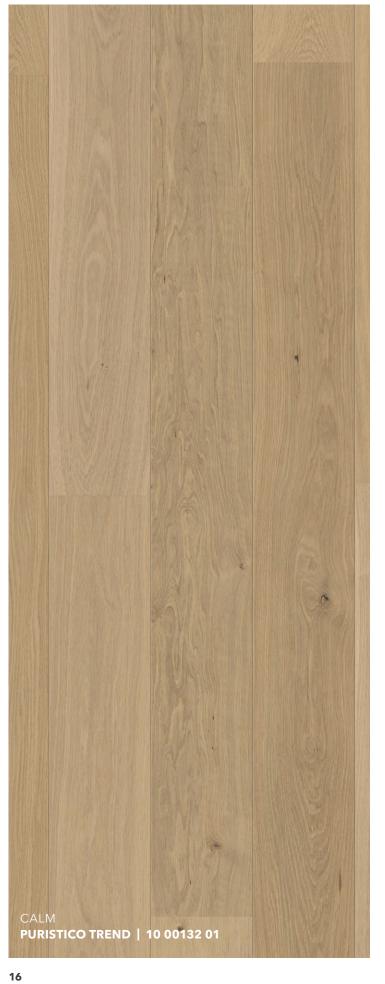

### Calm grading.

Do you love the sophistication of simplicity? Wood, selected and pre-selected according to this grading, exhibits a particularly calm, uniform appearance. There are only occasional knots and virtually no cracks or splints. Perfect for those who love and live for purism and minimalism.

### **PURISTICO TREND | 10 00132 01**

bevelled (2V), brushed, Balance, Innovo NATUR oiled