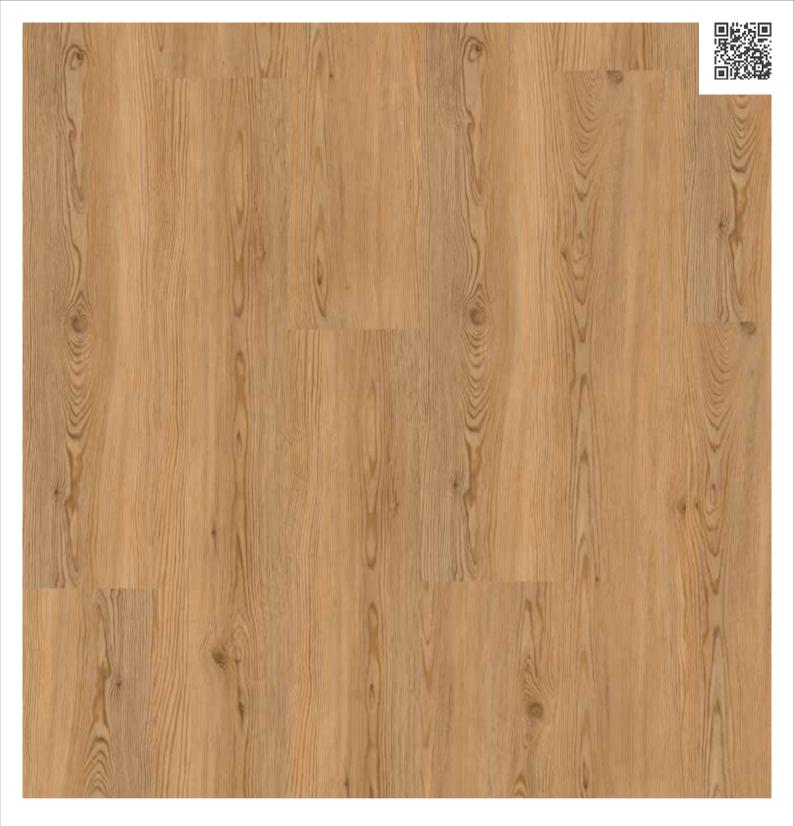

### design options.

A vinyl floor from tilo leaves nothing to be desired. Vinyl is the all-rounder of the flooring world, as it's durable and available in every look.

A decorative film is used to produce the appearance of vinyl floors. Limitless designs are possible. As well as replicating the look, special technologies can also recreate the feel of real wood or stone. With the softsynchron feel, the wear layer of the vinyl fully matches the decorative film. This means you can truly feel the wood characteristics, giving you the most authentic vinyl floor produced so far.

## softsynchron embossing.

softsynchron embossing represents the next level of vinyl embossing. Every knothole, every crack, every bump and ridge is gently embossed exactly where it is visible. Thanks to this sophisticated technology, softsynchron embossed vinyl floors are barely distinguishable from real wood in terms of not just their look but also their feel. They have an in-

credibly natural and pure effect. In this case, softsynchron also means that the embossing is particularly smooth and low key, making the result even more authentic. The sensation underfoot is incomparable and the wood design extremely natural, even though it's still a vinyl floor.

#### Deceptively realistic

The gently embossed, softsynchron feel represents the next level of vinyl embossing, creating a natural finish and pleasant sensation underfoot.

The trend towards more natural qualities is continuing. We achieve this exact effect with the softsynchron embossing, which makes robust vinyl floors look deceptively realistic.