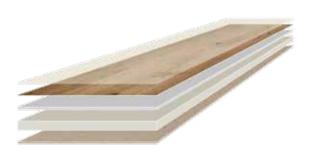

### **HDF vinyl construction**

- **1** 0.3 mm vinyl
- 2 LVT film design
- 3 Multi-layer support vinyl
- 4 High density fibreboard
- 5 Cork impact sound insulation