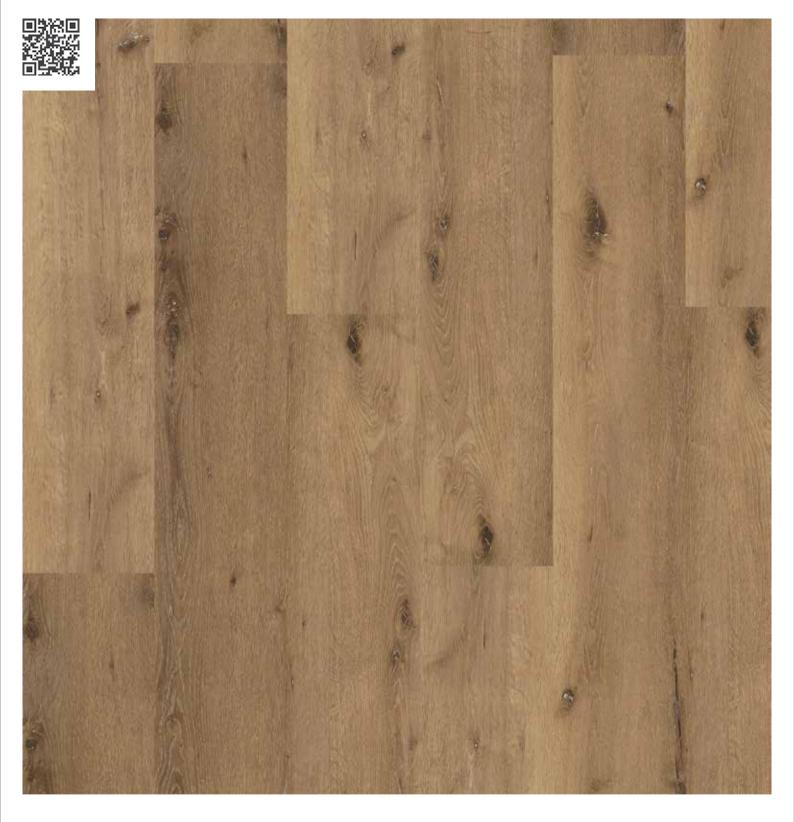

### design options.

A vinyl floor from tilo leaves nothing to be desired. Vinyl is the all-rounder of the flooring world, as it's durable and available in every look.

A decorative film is used to produce the appearance of vinyl floors. Limitless designs are possible. As well as replicating the look, special technologies can also recreate the feel of real wood or stone. With the softsynchron feel, the wear layer of the vinyl fully matches the decorative film. This means you can truly feel the wood characteristics, giving you the most authentic vinyl floor produced so far.

## softsynchron embossing.

softsynchron embossing represents the next level of vinyl embossing. Every knothole, every crack, every bump and ridge is gently embossed exactly where it is visible. Thanks to this sophisticated technology, softsynchron embossed vinyl floors are barely distinguishable from real wood in terms of not just their look but also their feel. They have an in-

credibly natural and pure effect. In this case, softsynchron also means that the embossing is particularly smooth and low key, making the result even more authentic. The sensation underfoot is incomparable and the wood design extremely natural, even though it's still a vinyl floor.

The trend towards more natural qualities is continuing. We achieve this exact effect with the softsynchron embossing, which makes robust vinyl floors look deceptively realistic.