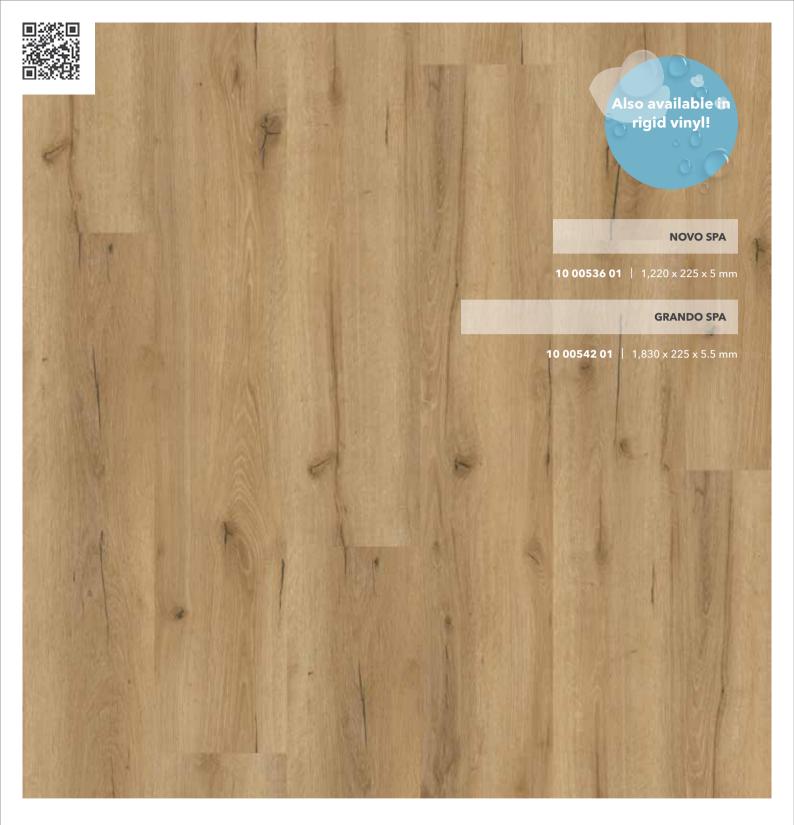

# Available in 12 colours.

From a natural appearance to subtle pastel tones - the 12 colours in the NOVO collection offer the perfect backdrop for any interior style.

 $<sup>{\</sup>color{blue}^*} Only valid when following our corresponding installation guidelines, available at www.tilo.com/de/Service/verlegean leitung.$ 

**10 00015 01** | 1,205 x 210 x 9.8 mm

**10 00016 01** | 1,205 x 210 x 9.8 mm