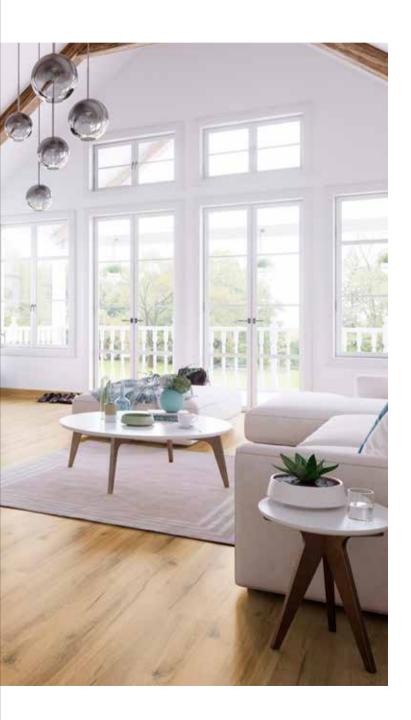

# Available in 12 colours.

From a natural appearance to subtle pastel tones - the 12 colours in the NOVO collection offer the perfect backdrop for any interior style.

The trend towards more natural qualities is continuing. We achieve this exact effect with the softsynchron embossing, which makes robust vinyl floors look deceptively realistic.

#### Deceptively realistic

The gently embossed, softsynchron feel represents the next level of vinyl embossing, creating a natural finish and pleasant sensation underfoot.