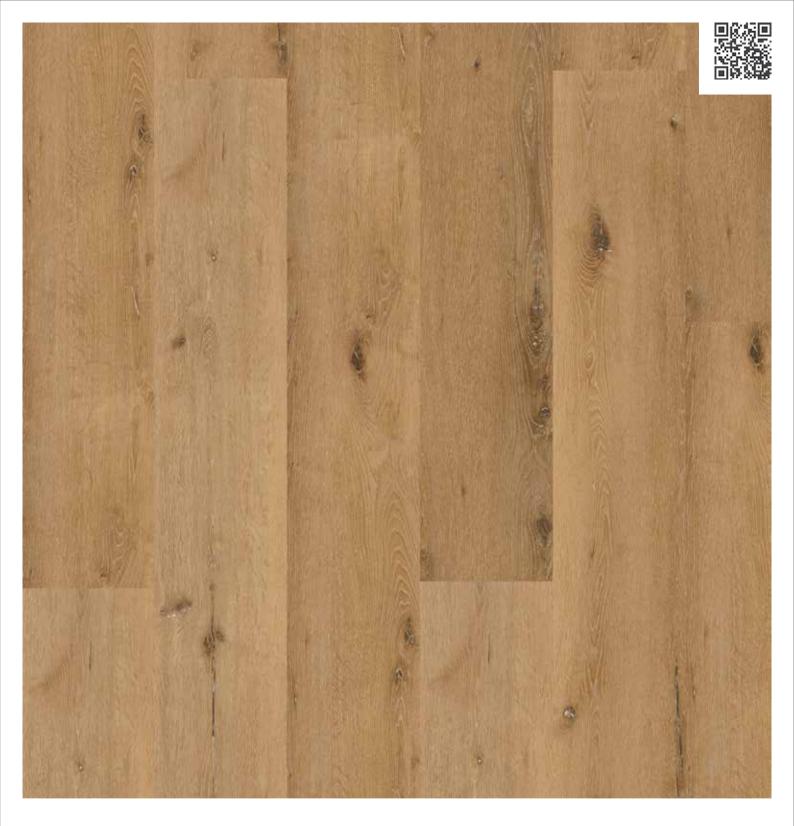

### design options.

A vinyl floor from tilo leaves nothing to be desired. Vinyl is the all-rounder of the flooring world, as it's durable and available in every look.

A decorative film is used to produce the appearance of vinyl floors. Limitless designs are possible. As well as replicating the look, special technologies can also recreate the feel of real wood or stone. With the softsynchron feel, the wear layer of the vinyl fully matches the decorative film. This means you can truly feel the wood characteristics, giving you the most authentic vinyl floor produced so far.

## softsynchron embossing.

softsynchron embossing represents the next level of vinyl embossing. Every knothole, every crack, every bump and ridge is gently embossed exactly where it is visible. Thanks to this sophisticated technology, softsynchron embossed vinyl floors are barely distinguishable from real wood in terms of not just their look but also their feel. They have an in-

credibly natural and pure effect. In this case, softsynchron also means that the embossing is particularly smooth and low key, making the result even more authentic. The sensation underfoot is incomparable and the wood design extremely natural, even though it's still a vinyl floor.

The trend towards more natural qualities is continuing. We achieve this exact effect with the softsynchron embossing, which makes robust vinyl floors look deceptively realistic.

# Available in 12 colours.

From a natural appearance to subtle pastel tones - the 12 colours in the NOVO collection offer the perfect backdrop for any interior style.