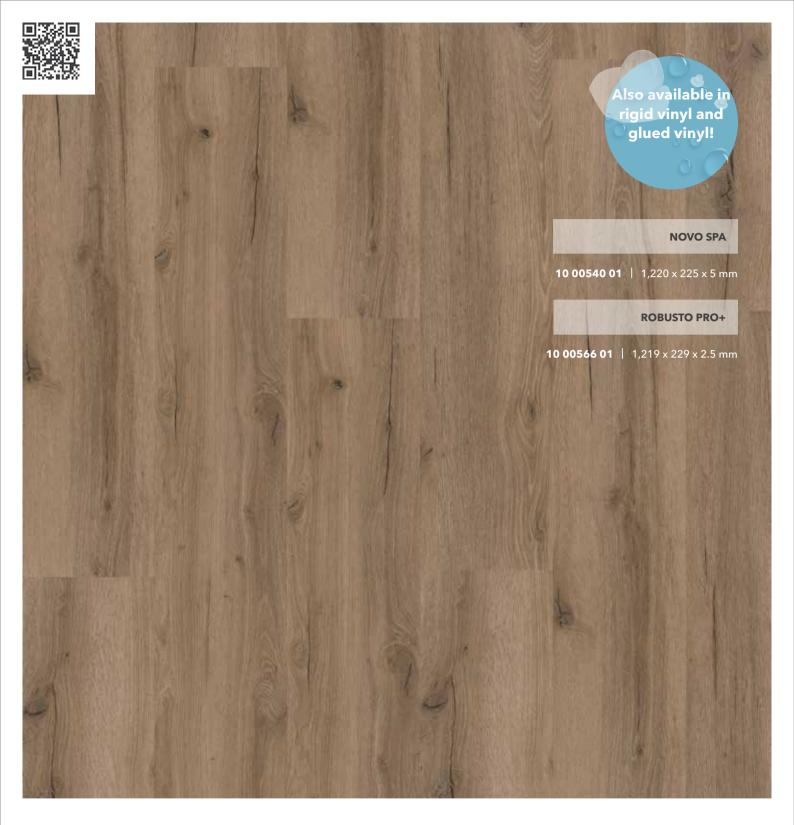

# Available in 12 colours.

From a natural appearance to subtle pastel tones - the 12 colours in the NOVO collection offer the perfect backdrop for any interior style.