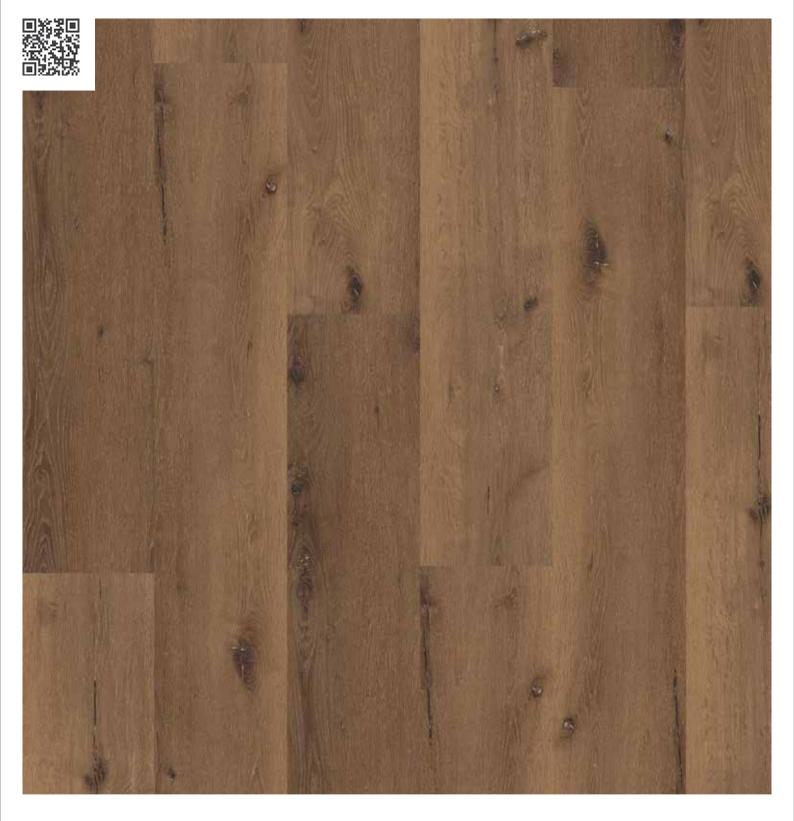

## softsynchron embossing.

softsynchron embossing represents the next level of vinyl embossing. Every knothole, every crack, every bump and ridge is gently embossed exactly where it is visible. Thanks to this sophisticated technology, softsynchron embossed vinyl floors are barely distinguishable from real wood in terms of not just their look but also their feel. They have an in-

credibly natural and pure effect. In this case, softsynchron also means that the embossing is particularly smooth and low key, making the result even more authentic. The sensation underfoot is incomparable and the wood design extremely natural, even though it's still a vinyl floor.

#### Deceptively realistic

The gently embossed, softsynchron feel represents the next level of vinyl embossing, creating a natural finish and pleasant sensation underfoot.

The trend towards more natural qualities is continuing. We achieve this exact effect with the softsynchron embossing, which makes robust vinyl floors look deceptively realistic.