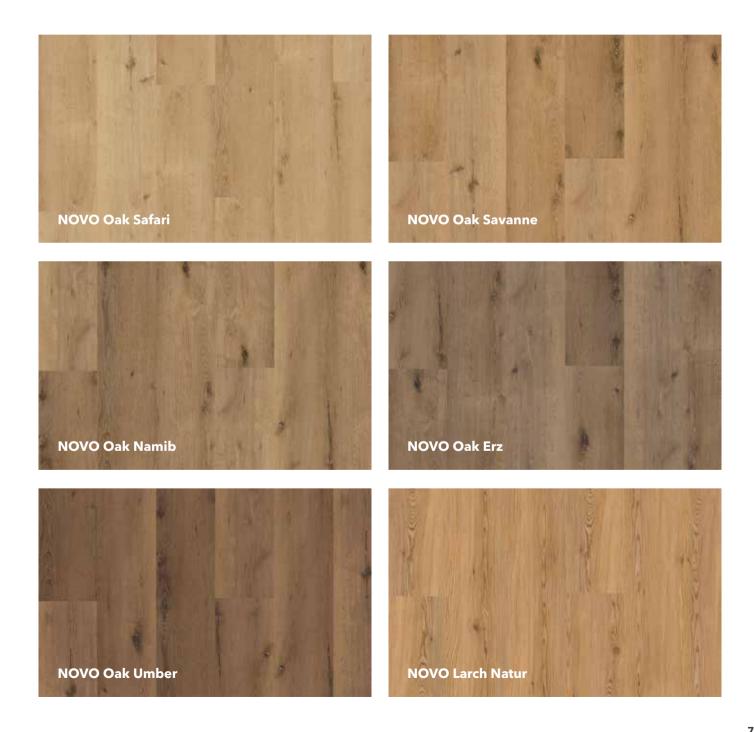

# Available in 12 colours.

From a natural appearance to subtle pastel tones - the 12 colours in the NOVO collection offer the perfect backdrop for any interior style.