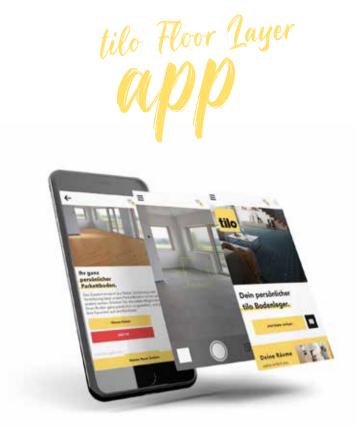

# experience our floors.

We have the opportunity to shape the floors of tomorrow, today - and we have grasped it! This also means that we need to make designing floors as simple and appealing as possible for our customers. For example, with our new, easy-to-use **tilo Floor Layer app**: just a few clicks, and you can see how your favourite tilo floor looks in your own home. Simply download it from the Google Play Store or Apple App Store, select the floor of your dreams and fit it in real time in your own room.

Simply scan the QR code and download the app.

**TIP:** Want to see how a tilo floor looks in real life in your home? Then use the **tilo floor box!** Simply choose different floor samples from the tilo website and have them sent to your home.