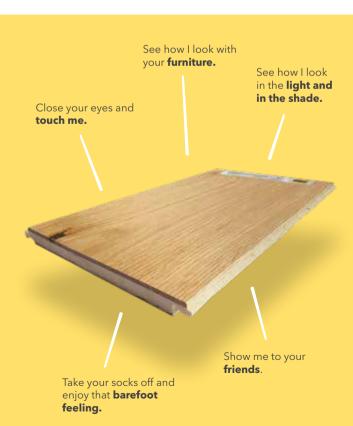

#### It's tough

Not only do tilo vinyl floors look good, they are also extremely durable, making them suitable for universal use throughout your home.\*

#### Deceptively realistic

The gently embossed, softsynchron feel represents the next level of vinyl embossing, creating a natural finish and pleasant sensation underfoot.

#### Easy cleaning

Dirt doesn't stick readily to the Twist PLUS varnished surface, which makes vinyl floors easy to clean and incredibly easy to maintain.

<sup>\*</sup> Not suitable for damp locations. Please see our rigid vinyl and glued vinyl products.

The trend towards more natural qualities is continuing. We achieve this exact effect with the softsynchron embossing, which makes robust vinyl floors look deceptively realistic.

#### Impact sound insulation included

tilo vinyl floors feature integrated impact sound insulation made of cork. This saves you both time and money.