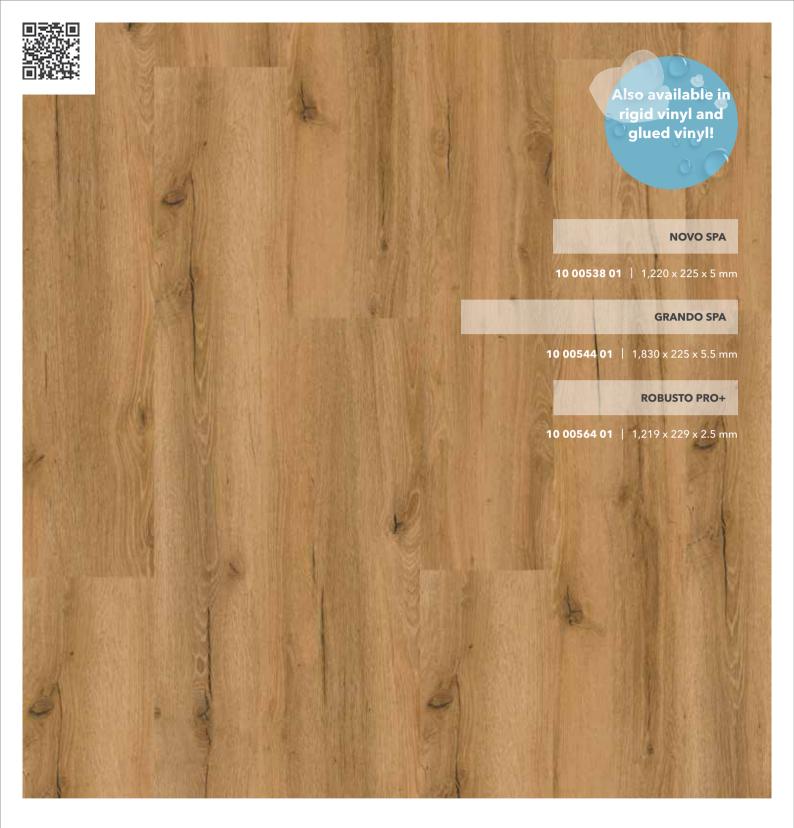

# Available in 12 colours.

From a natural appearance to subtle pastel tones - the 12 colours in the NOVO collection offer the perfect backdrop for any interior style.

 $<sup>{\</sup>color{blue}^*} Only valid when following our corresponding installation guidelines, available at www.tilo.com/de/Service/verlegean leitung.$ 

**10 00015 01** | 1,205 x 210 x 9.8 mm

**10 00016 01** | 1,205 x 210 x 9.8 mm

**10 00017 01** | 1,205 x 210 x 9.8 mm

**10 00019 01** | 1,205 x 210 x 9.8 mm

**10 00023 01** | 1,205 x 210 x 9.8 mm

**10 00024 01** | 1,205 x 210 x 9.8 mm

**10 00014 01** | 1,205 x 210 x 9.8 mm

**10 00018 01** | 1,205 x 210 x 9.8 mm

**10 00022 01** | 1,205 x 210 x 9.8 mm

**10 00021 01** | 1,205 x 210 x 9.8 mm

**10 00020 01** | 1,205 x 210 x 9.8 mm

**10 00532 01** | 1,205 x 210 x 9.8 mm

Quality with vision.