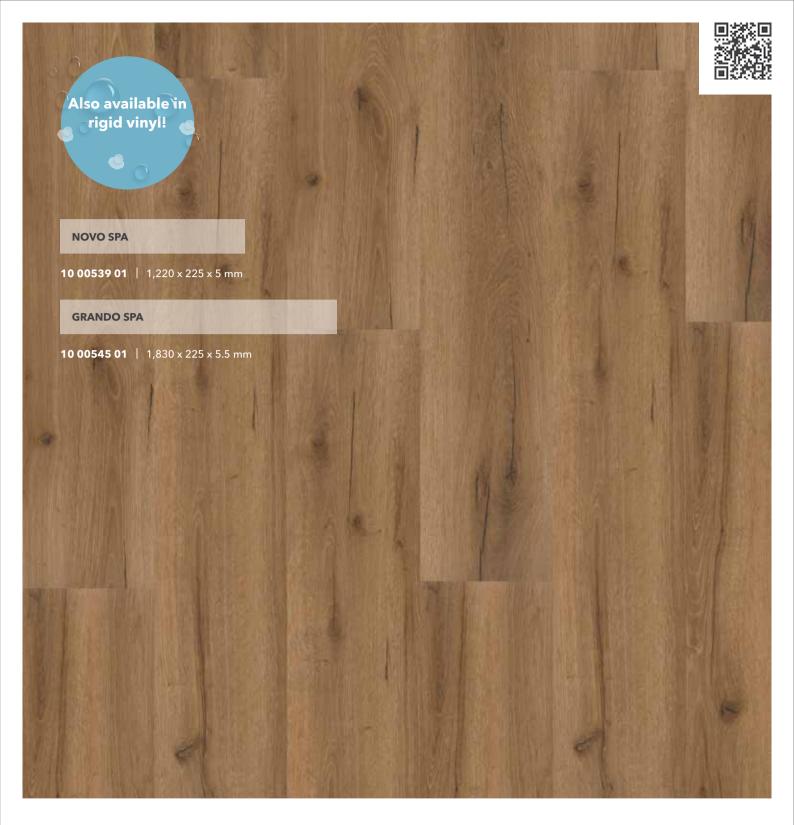

# Available in 12 colours.

From a natural appearance to subtle pastel tones - the 12 colours in the NOVO collection offer the perfect backdrop for any interior style.