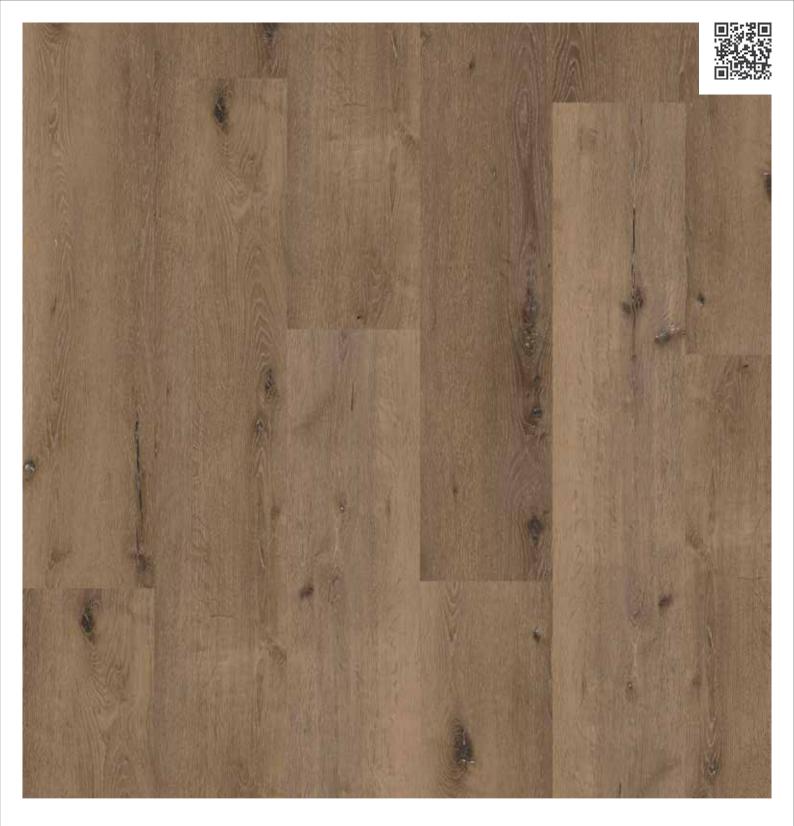

### design options.

A vinyl floor from tilo leaves nothing to be desired. Vinyl is the all-rounder of the flooring world, as it's durable and available in every look.

A decorative film is used to produce the appearance of vinyl floors. Limitless designs are possible. As well as replicating the look, special technologies can also recreate the feel of real wood or stone. With the softsynchron feel, the wear layer of the vinyl fully matches the decorative film. This means you can truly feel the wood characteristics, giving you the most authentic vinyl floor produced so far.

## softsynchron embossing.

softsynchron embossing represents the next level of vinyl embossing. Every knothole, every crack, every bump and ridge is gently embossed exactly where it is visible. Thanks to this sophisticated technology, softsynchron embossed vinyl floors are barely distinguishable from real wood in terms of not just their look but also their feel. They have an in-

credibly natural and pure effect. In this case, softsynchron also means that the embossing is particularly smooth and low key, making the result even more authentic. The sensation underfoot is incomparable and the wood design extremely natural, even though it's still a vinyl floor.

The trend towards more natural qualities is continuing. We achieve this exact effect with the softsynchron embossing, which makes robust vinyl floors look deceptively realistic.