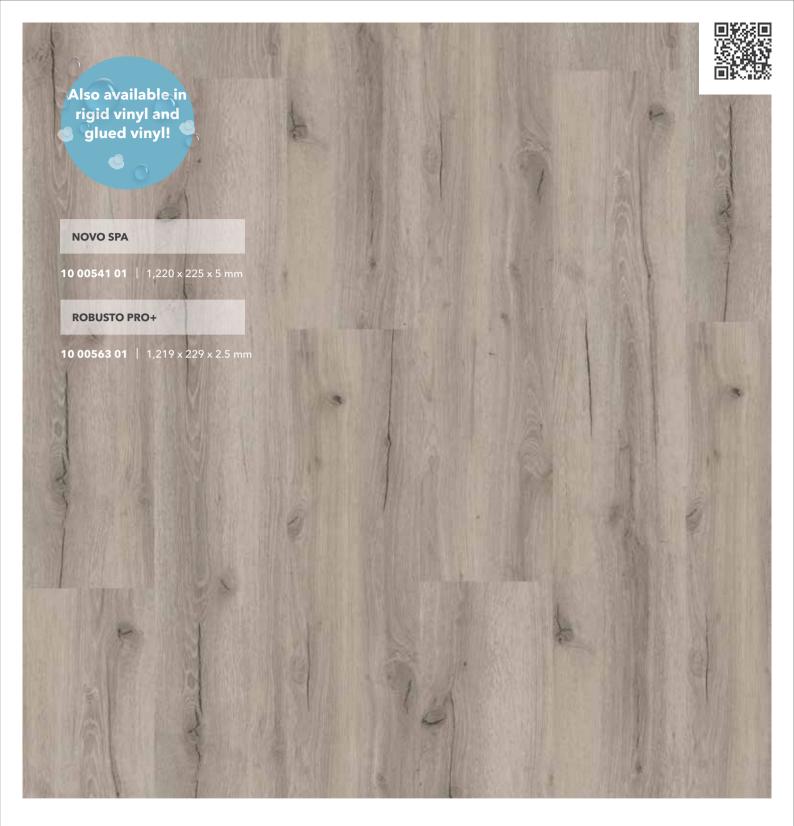

# Available in 12 colours.

From a natural appearance to subtle pastel tones - the 12 colours in the NOVO collection offer the perfect backdrop for any interior style.