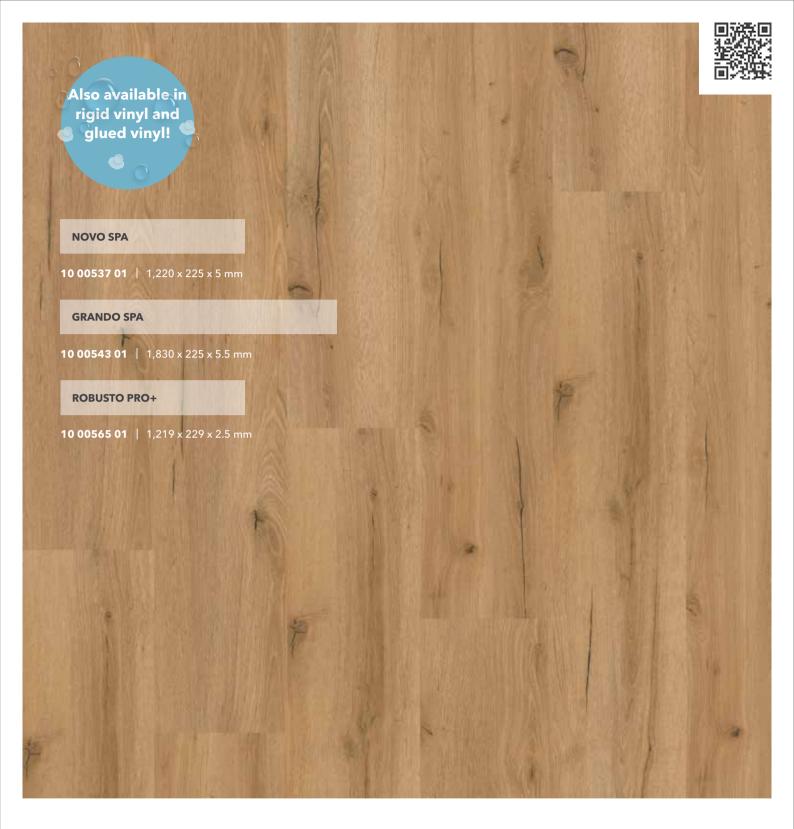

# Available in 12 colours.

From a natural appearance to subtle pastel tones - the 12 colours in the NOVO collection offer the perfect backdrop for any interior style.

### **LEGEND**

Twist PLUS varnished

Suitable for full spread gluing\*

tiloFIX connection

Suitable for underfloor heating\*

Unbevelled

Integrated impact sound insulation

**Suitable for floating installation\*** 

 $<sup>{\</sup>color{blue}^*} Only valid when following our corresponding installation guidelines, available at www.tilo.com/de/Service/verlegean leitung.$ 

**10 00015 01** | 1,205 x 210 x 9.8 mm

**10 00016 01** | 1,205 x 210 x 9.8 mm