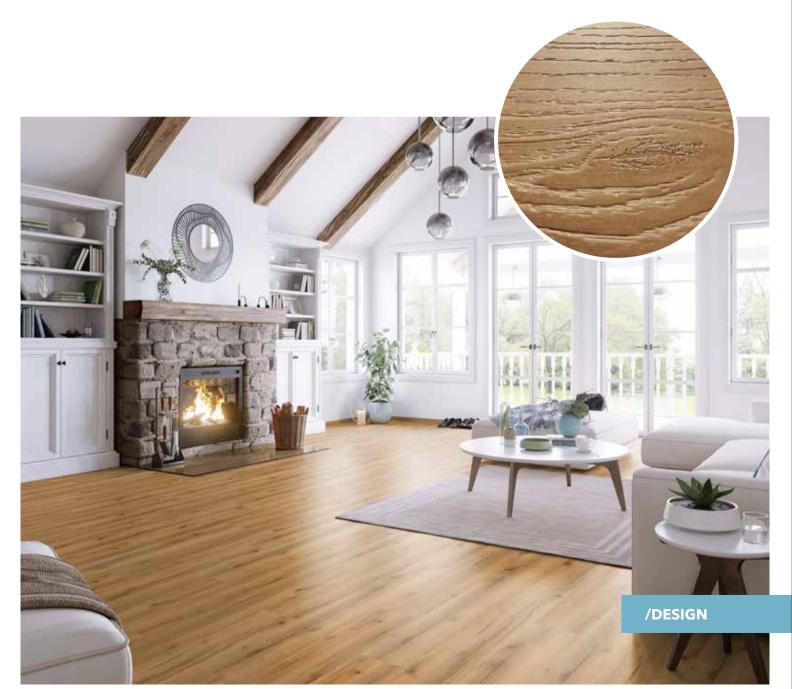

## softsynchron embossing.

softsynchron embossing represents the next level of vinyl embossing. Every knothole, every crack, every bump and ridge is gently embossed exactly where it is visible. Thanks to this sophisticated technology, softsynchron embossed vinyl floors are barely distinguishable from real wood in terms of not just their look but also their feel. They have an in-

credibly natural and pure effect. In this case, softsynchron also means that the embossing is particularly smooth and low key, making the result even more authentic. The sensation underfoot is incomparable and the wood design extremely natural, even though it's still a vinyl floor.