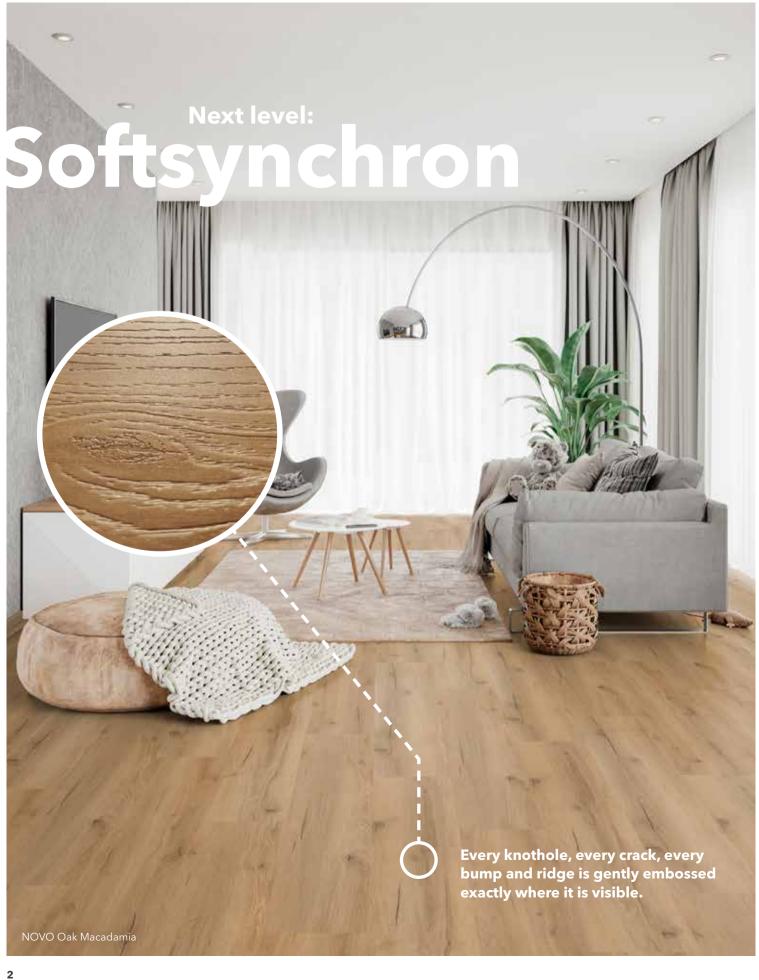

## **SOFTSYNCHRON**

## softsynchron embossing.

softsynchron embossing represents the next level of vinyl embossing. Every knothole, every crack, every bump and ridge is gently embossed exactly where it is visible. Thanks to this sophisticated technology, softsynchron embossed vinyl floors are barely distinguishable from real wood in terms of not just their look but also their feel. They have an in-

credibly natural and pure effect. In this case, softsynchron also means that the embossing is particularly smooth and low key, making the result even more authentic. The sensation underfoot is incomparable and the wood design extremely natural, even though it's still a vinyl floor.