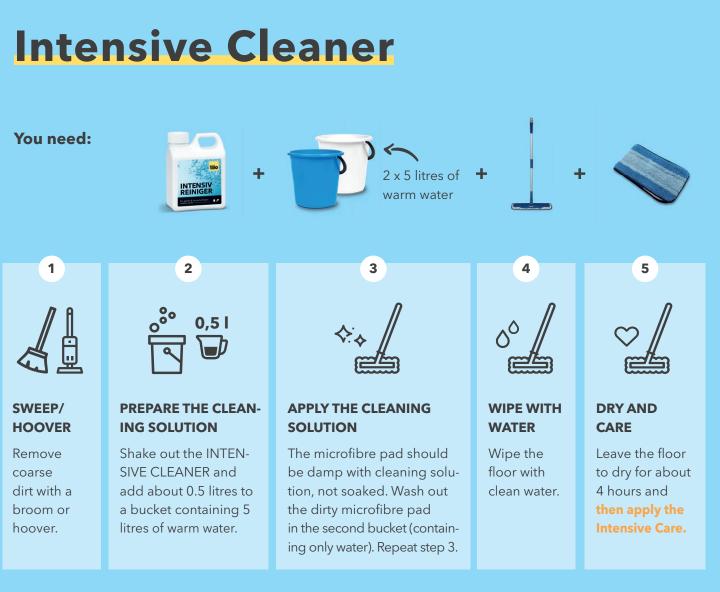

### Which is the right cleansing agent?

As a rule of thumb: try dry cleaning first! Often sweeping and hoovering will do the trick. They are the gentlest types of cleaning.

When sweeping or hoovering are no longer enough, use SOAP CLEANER (approx. every 2 weeks).

Only use the INTENSIVE CLEANER for heavy soiling (e.g. tough stains, unsightly discolourations). Make sure to use the appropriate INTENSIVE CARE afterwards -it's an absolutely must!

Never leave floors damp over a long period or let them get wet!