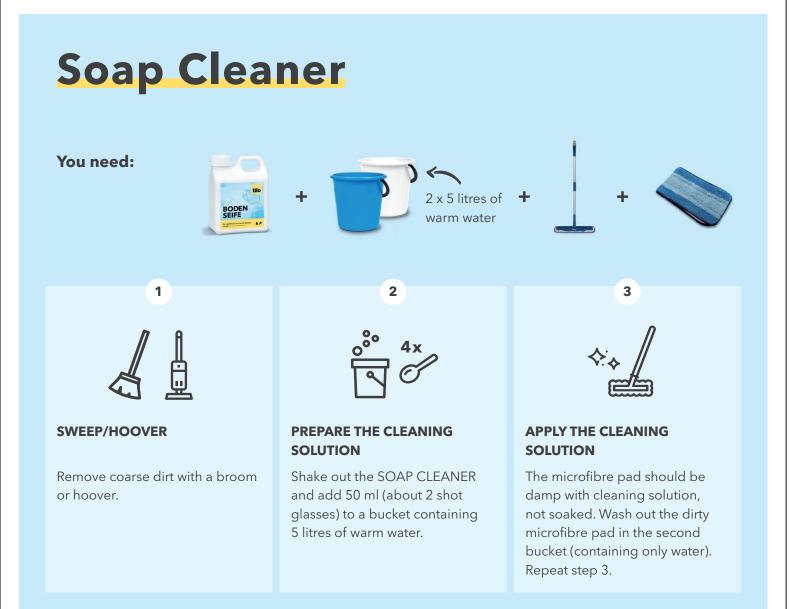

### Which is the right cleansing agent?

As a rule of thumb: try dry cleaning first! Often sweeping and hoovering will do the trick. They are the gentlest types of cleaning.

When sweeping or hoovering are no longer enough, use SOAP CLEANER (approx. every 2 weeks).

Move any furniture to one side

Clean the floor with SOAP

(see instructions for SOAP

CLEANER).

CLEANER and leave to dry

Wash the Microfibre pad Blue / Yellow in a washing machine at 60°C and reuse next time.