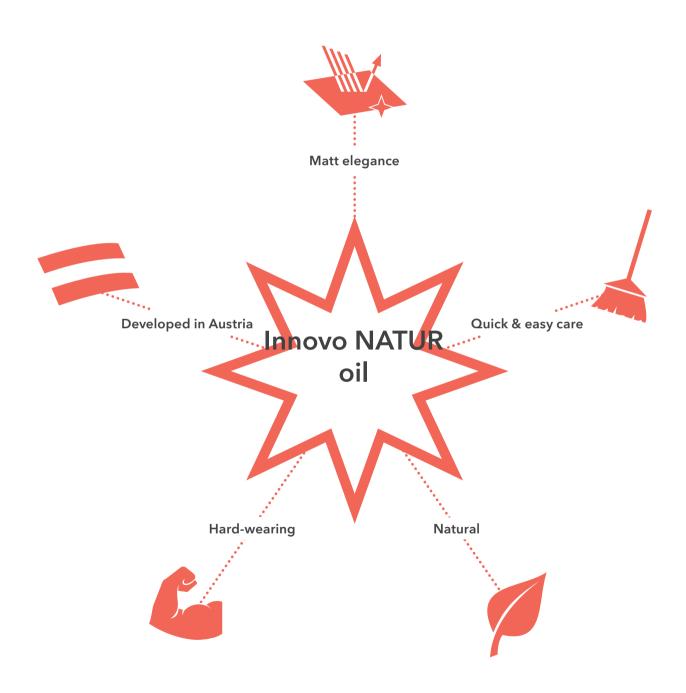

### INNOVO NATUR OIL Advantages.

#### Matt elegance.

Innovo NATUR oil is an invisible layer on your floor. It accentuates the grain, the surface remains matt and natural. In contrast to standard market matt varnishes and NATUR oils, our surface excels when it comes to the degree of gloss.

#### Quick & easy care.

Innovo NATUR oil penetrates into the floor. This means that dry and wet cleaning are no problem: the floor can be used again after a short amount of time and can be cleaned without the need for complex machines.

#### Hard-wearing.

Innovo NATUR oil forms a deep protective layer. This make the floor more robust. It is highly resistant to scratches, abrasion and wear.

#### Developed in Austria.

We understand floors 'from the ground up' and know what it takes to get the best out of wood. Innovo NATUR oil has been produced using decades of expertise and passion from the heart of Austria.

#### Naturally good.

90% of the oil is based on natural raw materials and has been tested and approved according to Austrian ÖNORM standards. This makes Innovo NATUR oil ideal for ensuring your floors look beautiful and remain robust for many years to come.