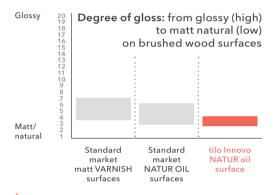

#### Matt elegance.

Innovo NATUR oil is an invisible layer on your floor. It accentuates the grain, the surface remains matt and natural. In contrast to standard market matt varnishes and NATUR oils, our surface excels when it comes to the degree of gloss.