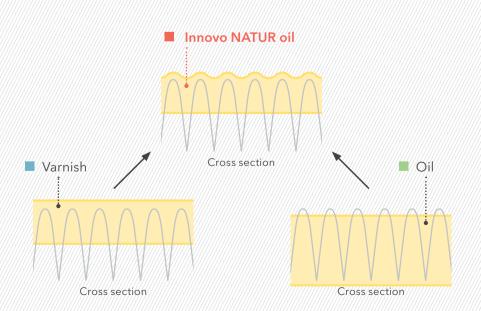

#### A comparison of the cross sections reveals the following:

- Varnish forms a closed protective film over the wood surface, providing ideal protection against damage.
- Oil penetrates into the pores of the wood. This creates a natural look that accentuates the pores.
- Innovo NATUR oil penetrates into the pores, but also deposits a closed film over the surface of the wood, making it more hardwearing while retaining the natural look.