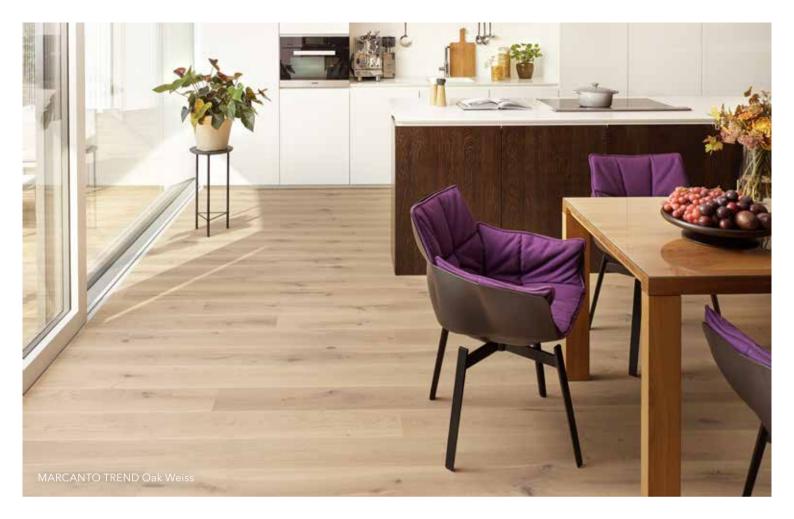

# Easy to maintain surface.

Innovo NATUR oil.

Naturalness that you can feel with every step is the trend for parquet and natural floors. Beautifully matt, oiled surfaces with every pore visible. At the same time, the floor should be hard-wearing and take the challenges of everyday life in its stride. Which is why our customers benefit from the exclusive tilo surface Innovo NATUR oil. It combines the tangible organic feel of oiled surfaces with the durability and ease of maintenance of varnish.

This innovative surface continues to increase in popularity thanks to its many advantages. It is now on all #PARQUET collections and oiled real wood designs.